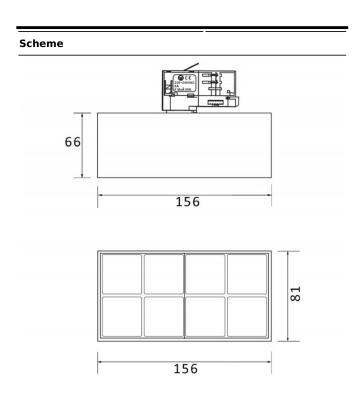

## Micro 8

Lavov Tracklight from the family Micro 8 with a power of 24W and an optic of 24 degrees with a total lumen output of 2400 lm and an efficiency of 100 lm/W. CCT 3000 Kelvin. Made in Die Cast Aluminum and finished in Black colour. DALI driver.

| Product                     |               |
|-----------------------------|---------------|
| Real power (W)              | 24            |
| Real luminous flux (Lm)     | 2400          |
| Luminous efficiency (Lm/W)  | 100           |
| Beam angle (º)              | 24            |
| Life time (h)               | 50000h L80B10 |
| IP                          | 20            |
| Electrical class insulation | Class I       |
| Operating temperature       | -20 +35       |
| Colour                      | Black         |
| Control gear included       | yes           |
| Control gear                | DALI          |
| Colour temperature (K)      | 3000          |
| Colour consistency (SDCM)   | SDCM<3        |
| CRI                         | 90            |