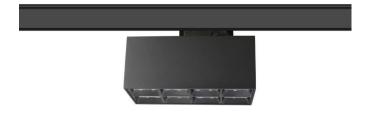

## Micro 8

Lavov Tracklight from the family Micro 8 with a power of 24W and an optic of 24 degrees with a total lumen output of 2400 lm and an efficiency of 100 lm/W. CCT 3000 Kelvin. Made in Die Cast Aluminum and finished in Black colour. DALI driver.