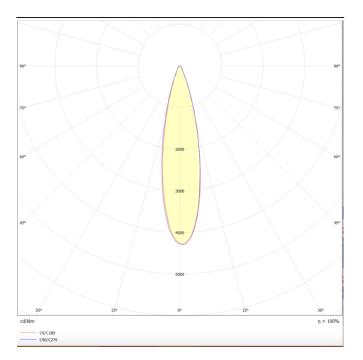

Photometry

## Micro 8

Lavov Tracklight from the family Micro 8 with a power of 24W and an optic of 24 degrees with a total lumen output of 2400 lm and an efficiency of 100 lm/W. CCT 3000 Kelvin. Made in Die Cast Aluminum and finished in Black colour. DALI driver.