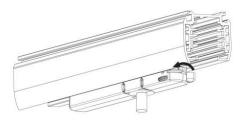

## **Remove Instructions**

Turn the hand grip to the position as shown

Remove the track adapter as shown