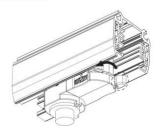

# 4 Wire (3-Phase) Track Rail and Adapter Type

4 Wire (3-Phase) Rail

Adapter

Integrated Adapter

## **Integrated Adapter Installation Instructions**

- 1. Make sure the track adapter's positions are the same as the picture direction with the showed before installation.
- 2. The adapter flange is in the same track plane.
- 3. Track dadpter into the track.
- 4. Revolve the hand grip in place, select the power knob: phase 1/ phase 2/ phase 3. Can swing clockwise and anticlockwise.