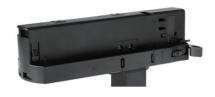

# **Remove Instructions**

Turn the hand grip to the position as shown

Remove the track adapter as shown