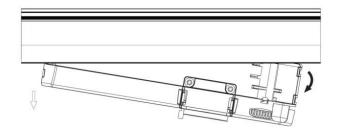

## **Remove Instructions**

Turn the hand grip to the position as shown

Remove the track adapter as shown

# **Remove Instructions**

Turn the hand grip to the position as shown

Remove the track adapter as shown