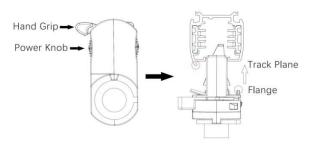

#### **Adapter Installation Instructions**

2. The adapter flange is in the same track plane.

3. Track dadpter into the track.

4. Revolve the hand grip in place, select the power knob: phase 1/ phase 2/ phase 3. Can swing clockwise and anticlockwise.

## **Integrated Adapter Installation Instructions**

- 1. Make sure the track adapter's positions are the same as the picture direction with the showed before installation.
- 2. The adapter flange is in the same track plane.
- 3. Track dadpter into the track.
- 4. Revolve the hand grip in place, select the power knob: phase 1/ phase 2/ phase 3. Can swing clockwise and anticlockwise.