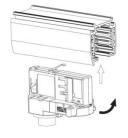

#### **Adapter Installation Instructions**

2. The adapter flange is in the same track plane.

3. Track dadpter into the track.

4. Revolve the hand grip in place, select the power knob: phase 1/ phase 2/ phase 3. Can swing clockwise and anticlockwise.

## **Integrated Adapter Installation Instructions**

- 1. Make sure the track adapter's positions are the same as the picture direction with the showed before installation.
- 2. The adapter flange is in the same track plane.
- 3. Track dadpter into the track.
- 4. Revolve the hand grip in place, select the power knob: phase 1/ phase 2/ phase 3. Can swing clockwise and anticlockwise.