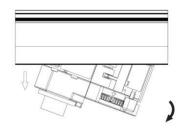

# **Remove Instructions**

Turn the hand grip to the position as shown

Remove the track adapter as shown