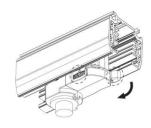

#### **Adapter Installation Instructions**

2. The adapter flange is in the same track plane.

3. Track dadpter into the track.

4. Revolve the hand grip in place, select the power knob: phase 1/ phase 2/ phase 3. Can swing clockwise and anticlockwise.

## **Integrated Adapter Installation Instructions**

- 1. Make sure the track adapter's positions are the same as the picture direction with the showed before installation.
- 2. The adapter flange is in the same track plane.
- 3. Track dadpter into the track.
- 4. Revolve the hand grip in place, select the power knob: phase 1/ phase 2/ phase 3. Can swing clockwise and anticlockwise.