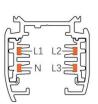

# 4 Wire (3-Phase) Track Rail and Adapter Type

4 Wire (3-Phase) Rail

Adapter

Integrated Adapter

#### **Adapter Installation Instructions**

2. The adapter flange is in the same track plane.

3. Track dadpter into the track.

4. Revolve the hand grip in place, select the power knob: phase 1/ phase 2/ phase 3. Can swing clockwise and anticlockwise.