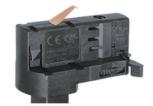

## **Integrated Adapter Installation Instructions**

- 1. Make sure the track adapter's positions are the same as the picture direction with the showed before installation.
- 2. The adapter flange is in the same track plane.
- 3. Track dadpter into the track.
- 4. Revolve the hand grip in place, select the power knob: phase 1/ phase 2/ phase 3. Can swing clockwise and anticlockwise.