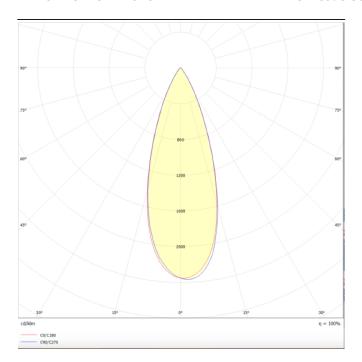

Photometry

## Micro 8

Lavov Tracklight from the family Micro 8 with a power of 24W and an optic of 36 degrees with a total lumen output of 2400 lm and an efficiency of 100 lm/W. CCT 3000 Kelvin. Made in Die Cast Aluminum and finished in White colour.

| Product                     |               |
|-----------------------------|---------------|
| Real power (W)              | 24            |
| Real luminous flux (Lm)     | 2400          |
| Luminous efficiency (Lm/W)  | 100           |
| Beam angle (º)              | 36            |
| Life time (h)               | 50000h L80B10 |
| IP                          | 20            |
| Electrical class insulation | Class I       |
| Operating temperature       | -20 +35       |
| Colour                      | White         |
| Control gear included       | yes           |
| Control gear                | ON-OFF        |
| Colour temperature (K)      | 3000          |
| Colour consistency (SDCM)   | SDCM<3        |
| CRI                         | 90            |