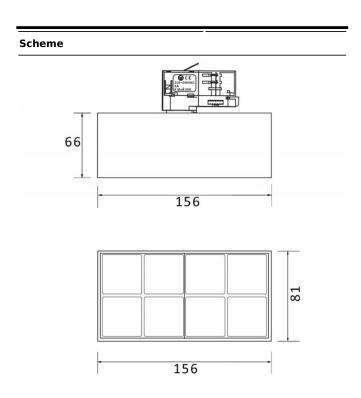

| Item code    | 86.T001.4331.01 Indoor Tracklights |  |
|--------------|------------------------------------|--|
| Product type |                                    |  |
| Category     |                                    |  |
| Family       | Micro                              |  |
| Subfamily    | Micro 8                            |  |
| Pictograms   | ( cRi 220 v xx° CRI 90 C€          |  |
|              | Driver   On   IP   50000h   L80B10 |  |

| Product                     |               |
|-----------------------------|---------------|
| Real power (W)              | 24            |
| Real luminous flux (Lm)     | 2400          |
| Luminous efficiency (Lm/W)  | 100           |
| Beam angle (º)              | 36            |
| Life time (h)               | 50000h L80B10 |
| IP                          | 20            |
| Electrical class insulation | Class I       |
| Operating temperature       | -20 +35       |
| Colour                      | White         |
| Control gear included       | yes           |
| Control gear                | ON-OFF        |
| Colour temperature (K)      | 3000          |
| Colour consistency (SDCM)   | SDCM<3        |
| CRI                         | 90            |