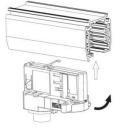

#### **Remove Instructions**

Turn the hand grip to the position as shown

### **Remove Instructions**

showed before

installation.

track plane.

Turn the hand grip to the position as shown

clockwise and anticlockwise.

Remove the track adapter as shown