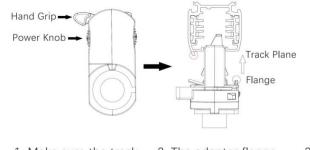

### **Adapter Installation Instructions**

1. Make sure the track adapter's positions are the same as the picture direction with the showed before installation.

2. The adapter flange is in the same track plane.

3. Track dadpter into the track.

4. Revolve the hand grip in place, select the power knob: phase 1/ phase 2/ phase 3. Can swing clockwise and anticlockwise.