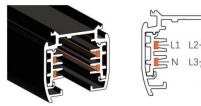

## 4 Wire (3-Phase) Track Rail and Adapter Type

4 Wire (3-Phase) Rail

### **Adapter Installation Instructions**

1. Make sure the track adapter's positions are the same as the picture direction with the showed before installation.

2. The adapter flange is in the same track plane.

3. Track dadpter into the track.

4. Revolve the hand grip in place, select the power knob: phase 1/ phase 2/ phase 3. Can swing clockwise and anticlockwise.