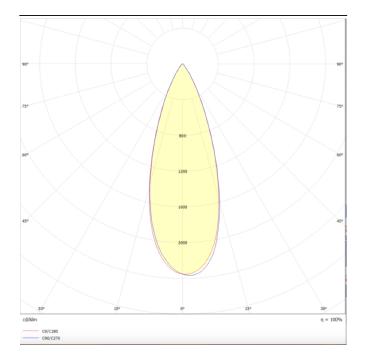

## Micro 8

Lavov Tracklight from the family Micro 8 with a power of 24W and an optic of 36 degrees with a total lumen output of 2400 lm and an efficiency of 100 lm/W. CCT 3000 Kelvin. Made in Die Cast Aluminum and finished in Black colour.

| Product                     |               |
|-----------------------------|---------------|
| Real power (W)              | 24            |
| Real luminous flux (Lm)     | 2400          |
| Luminous efficiency (Lm/W)  | 100           |
| Beam angle (º)              | 36            |
| Life time (h)               | 50000h L80B10 |
| IP                          | 20            |
| Electrical class insulation | Class I       |
| Operating temperature       | -20 +35       |
| Colour                      | Black         |
| Control gear included       | yes           |
| Control gear                | ON-OFF        |
| Colour temperature (K)      | 3000          |
| Colour consistency (SDCM)   | SDCM<3        |
| CRI                         | 90            |