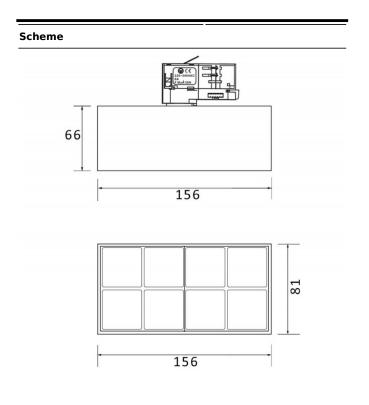

| ltem code    | 86.T001.4331.02                           |  |
|--------------|-------------------------------------------|--|
| Product type | Indoor<br>Tracklights                     |  |
| Category     |                                           |  |
| Family       | Micro                                     |  |
| Subfamily    | Micro 8                                   |  |
| Pictograms   | (☐) 220 v<br>240 v<br>XX* 90 CE           |  |
|              | Driver On IP 50000h<br>INCL Off 20 L80B10 |  |

| Product                     |               |
|-----------------------------|---------------|
| Real power (W)              | 24            |
| Real luminous flux (Lm)     | 2400          |
| Luminous efficiency (Lm/W)  | 100           |
| Beam angle (º)              | 36            |
| Life time (h)               | 50000h L80B10 |
| IP                          | 20            |
| Electrical class insulation | Class I       |
| Operating temperature       | -20 +35       |
| Colour                      | Black         |
| Control gear included       | yes           |
| Control gear                | ON-OFF        |
| Colour temperature (K)      | 3000          |
| Colour consistency (SDCM)   | SDCM<3        |
| CRI                         | 90            |