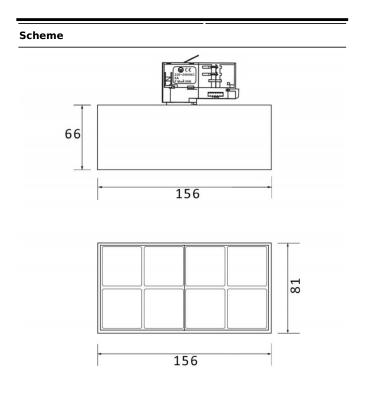

| Product                     |               |
|-----------------------------|---------------|
| Real power (W)              | 24            |
| Real luminous flux (Lm)     | 2400          |
| Luminous efficiency (Lm/W)  | 100           |
| Beam angle (º)              | 36            |
| Life time (h)               | 50000h L80B10 |
| IP                          | 20            |
| Electrical class insulation | Class I       |
| Operating temperature       | -20 +35       |
| Colour                      | White         |
| Control gear included       | yes           |
| Control gear                | DALI          |
| Colour temperature (K)      | 3000          |
| Colour consistency (SDCM)   | SDCM<3        |
| CRI                         | 90            |