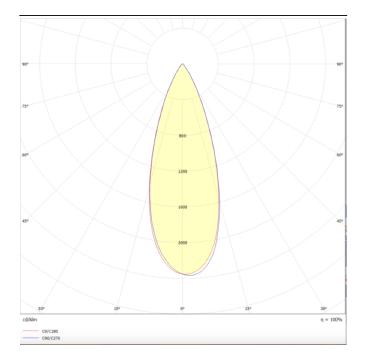

**TRACKLIGHTS - MICRO** 

Item code 86.T001.4333.01

Photometry

| Product                     |               |
|-----------------------------|---------------|
| Real power (W)              | 24            |
| Real luminous flux (Lm)     | 2400          |
| Luminous efficiency (Lm/W)  | 100           |
| Beam angle (º)              | 36            |
| Life time (h)               | 50000h L80B10 |
| IP                          | 20            |
| Electrical class insulation | Class I       |
| Operating temperature       | -20 +35       |
| Colour                      | White         |
| Control gear included       | yes           |
| Control gear                | DALI          |
| Colour temperature (K)      | 3000          |
| Colour consistency (SDCM)   | SDCM<3        |
| CRI                         | 90            |