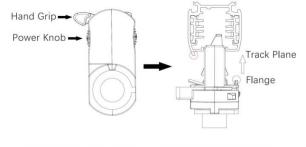

### Adapter Installation Instructions

1. Make sure the track adapter's positions are the same as the picture direction with the showed before installation.

2. The adapter flange is in the same track plane.

3. Track dadpter into the track.

4. Revolve the hand grip in place, select the power knob: phase 1/ phase 2/ phase 3. Can swing clockwise and anticlockwise.

#### **Remove Instructions**

Turn the hand grip to the position as shown