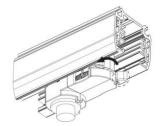

### Adapter

Integrated Adapter

### Adapter Installation Instructions

1. Make sure the track adapter's positions are the same as the picture direction with the showed before installation.

2. The adapter flange is in the same track plane.

3. Track dadpter into the track.

4. Revolve the hand grip in place, select the power knob: phase 1/ phase 2/ phase 3. Can swing clockwise and anticlockwise.