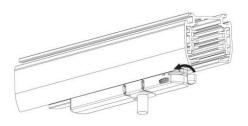

Adapter

### Adapter Installation Instructions



1. Make sure the track adapter's positions are the same as the picture direction with the showed before installation.

2. The adapter flange is in the same track plane.



3. Track dadpter into the track.



4. Revolve the hand grip in place, select the power knob: phase 1/ phase 2/ phase 3. Can swing clockwise and anticlockwise.



#### INDOOR / TRACKLIGHTS / MICRO / **MICRO 8**

Item code 86.T001.4333.01

#### **Remove Instructions**



Turn the hand grip to the position as shown

### **Integrated Adapter Installation Instructions**





the same as the picture direction with the showed before installation.

track plane.

select the power knob: phase 1/ phase 2/ phase 3. Can swing clockwise and anticlockwise.

## **Remove Instructions**



Turn the hand grip to the position as shown



Remove the track adapter as shown