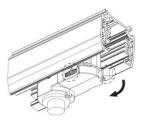

### Adapter Installation Instructions

1. Make sure the track adapter's positions are the same as the picture direction with the showed before installation.

2. The adapter flange is in the same track plane.

3. Track dadpter into the track.

4. Revolve the hand grip in place, select the power knob: phase 1/ phase 2/ phase 3. Can swing clockwise and anticlockwise.