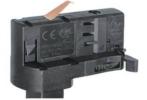

### Adapter

Integrated Adapter

### Adapter Installation Instructions

1. Make sure the track adapter's positions are the same as the picture direction with the showed before installation.

2. The adapter flange is in the same track plane.

3. Track dadpter into the track.

4. Revolve the hand grip in place, select the power knob: phase 1/ phase 2/ phase 3. Can swing clockwise and anticlockwise.

### **Integrated Adapter Installation Instructions**

the same as the picture direction with the showed before installation.

track plane.

select the power knob: phase 1/ phase 2/ phase 3. Can swing clockwise and anticlockwise.