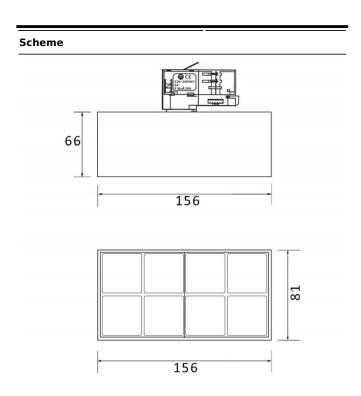

## Micro 8

Lavov Tracklight from the family Micro 8 with a power of 24W and an optic of 36 degrees with a total lumen output of 2400 lm and an efficiency of 100 lm/W. CCT 3000 Kelvin. Made in Die Cast Aluminum and finished in Black colour. DALI driver.

| Item code    | 86.T001.4333.02<br>Indoor          |  |
|--------------|------------------------------------|--|
| Product type |                                    |  |
| Category     | Tracklights                        |  |
| Family       | Micro                              |  |
| Subfamily    | Micro 8                            |  |
| Pictograms   | (±) 220 v                          |  |
|              | Driver   On   IP   50000h   L80B10 |  |

| Product                     |               |
|-----------------------------|---------------|
| Real power (W)              | 24            |
| Real luminous flux (Lm)     | 2400          |
| Luminous efficiency (Lm/W)  | 100           |
| Beam angle (º)              | 36            |
| Life time (h)               | 50000h L80B10 |
| IP                          | 20            |
| Electrical class insulation | Class I       |
| Operating temperature       | -20 +35       |
| Colour                      | Black         |
| Control gear included       | yes           |
| Control gear                | DALI          |
| Colour temperature (K)      | 3000          |
| Colour consistency (SDCM)   | SDCM<3        |
| CRI                         | 90            |