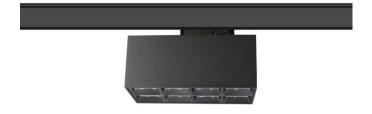

## Micro 8

Lavov Tracklight from the family Micro 8 with a power of 24W and an optic of 36 degrees with a total lumen output of 2400 lm and an efficiency of 100 lm/W. CCT 3000 Kelvin. Made in Die Cast Aluminum and finished in Black colour. DALI driver.