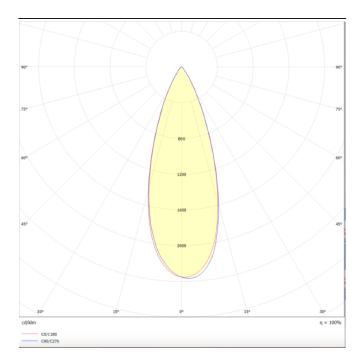

Photometry

## Micro 8

Lavov Tracklight from the family Micro 8 with a power of 24W and an optic of 36 degrees with a total lumen output of 2400 lm and an efficiency of 100 lm/W. CCT 3000 Kelvin. Made in Die Cast Aluminum and finished in Black colour. DALI driver.