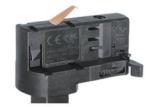

#### **Adapter Installation Instructions**

2. The adapter flange is in the same track plane.

3. Track dadpter into the track.

4. Revolve the hand grip in place, select the power knob: phase 1/ phase 2/ phase 3. Can swing clockwise and anticlockwise.

## **Remove Instructions**

Turn the hand grip to the position as shown

Remove the track adapter as shown