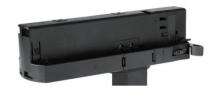

## **Integrated Adapter Installation Instructions**

- 1. Make sure the track adapter's positions are the same as the picture direction with the showed before installation.
- 2. The adapter flange is in the same track plane.
- 3. Track dadpter into the track.
- 4. Revolve the hand grip in place, select the power knob: phase 1/ phase 2/ phase 3. Can swing clockwise and anticlockwise.

## **Remove Instructions**

Turn the hand grip to the position as shown

Remove the track adapter as shown