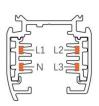

# 4 Wire (3-Phase) Track Rail and Adapter Type

4 Wire (3-Phase) Rail

Adapter

Integrated Adapter

#### **Adapter Installation Instructions**

2. The adapter flange is in the same track plane.

3. Track dadpter into the track.

4. Revolve the hand grip in place, select the power knob: phase 1/ phase 2/ phase 3. Can swing clockwise and anticlockwise.