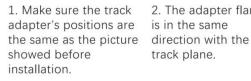

## **Integrated Adapter Installation Instructions**

- 1. Make sure the track adapter's positions are the same as the picture direction with the showed before installation.
- 2. The adapter flange is in the same track plane.
- 3. Track dadpter into the track.
- 4. Revolve the hand grip in place, select the power knob: phase 1/ phase 2/ phase 3. Can swing clockwise and anticlockwise.

#### **Adapter Installation Instructions**

2. The adapter flange is in the same track plane.

3. Track dadpter into the track.

4. Revolve the hand grip in place, select the power knob: phase 1/ phase 2/ phase 3. Can swing clockwise and anticlockwise.