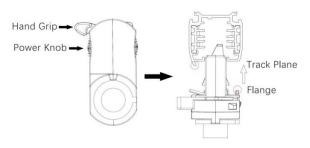

## **Integrated Adapter Installation Instructions**

- 1. Make sure the track adapter's positions are the same as the picture direction with the showed before installation.
- 2. The adapter flange is in the same track plane.
- 3. Track dadpter into the track.
- 4. Revolve the hand grip in place, select the power knob: phase 1/ phase 2/ phase 3. Can swing clockwise and anticlockwise.