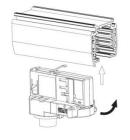

#### **Adapter Installation Instructions**

2. The adapter flange is in the same track plane.

3. Track dadpter into the track.

4. Revolve the hand grip in place, select the power knob: phase 1/ phase 2/ phase 3. Can swing clockwise and anticlockwise.

## **Integrated Adapter Installation Instructions**

- 1. Make sure the track adapter's positions are the same as the picture direction with the showed before installation.
- 2. The adapter flange is in the same track plane.
- 3. Track dadpter into the track.
- 4. Revolve the hand grip in place, select the power knob: phase 1/ phase 2/ phase 3. Can swing clockwise and anticlockwise.