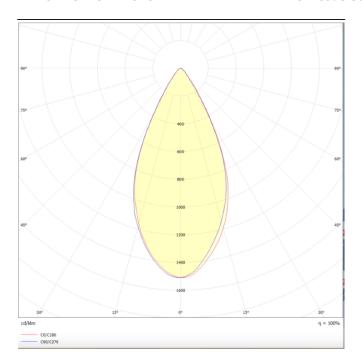

Photometry

## Micro 8

Lavov Tracklight from the family Micro 8 with a power of 24W and an optic of 50 degrees with a total lumen output of 2400 lm and an efficiency of 100 lm/W. CCT 3000 Kelvin. Made in Die Cast Aluminum and finished in White colour.

| Product                     |               |
|-----------------------------|---------------|
| Real power (W)              | 24            |
| Real luminous flux (Lm)     | 2400          |
| Luminous efficiency (Lm/W)  | 100           |
| Beam angle (º)              | 50            |
| Life time (h)               | 50000h L80B10 |
| IP                          | 20            |
| Electrical class insulation | Class I       |
| Operating temperature       | -20 +35       |
| Colour                      | White         |
| Control gear included       | yes           |
| Control gear                | ON-OFF        |
| Colour temperature (K)      | 3000          |
| Colour consistency (SDCM)   | SDCM<3        |
| CRI                         | 90            |