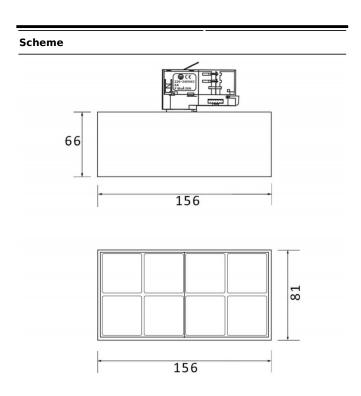

| Product                     |               |
|-----------------------------|---------------|
| Real power (W)              | 24            |
| Real luminous flux (Lm)     | 2400          |
| Luminous efficiency (Lm/W)  | 100           |
| Beam angle (º)              | 50            |
| Life time (h)               | 50000h L80B10 |
| IP                          | 20            |
| Electrical class insulation | Class I       |
| Operating temperature       | -20 +35       |
| Colour                      | White         |
| Control gear included       | yes           |
| Control gear                | ON-OFF        |
| Colour temperature (K)      | 3000          |
| Colour consistency (SDCM)   | SDCM<3        |
| CRI                         | 90            |