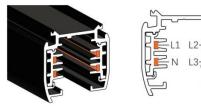

ting, protection level is IP20, do not use in high humidity condition
- 2. Working condition -20°C +40°C, do not use in ultra high(low) temperature environment
- 3. Keep away from flammable and explosive environment
- 4. Do not cover the luminary with insulated liner or similar materials
- 5. Do not install at the place easy to loose, break and other instability surface
- 6. Do not impact or exert greater pressure on the lighting surface

## Cautions

- 1. Power off before replacement
- 2. Don't touch the lamp when light
- 3. Don't use it in sealed fixture
- 4. If not bright, blink, dimming and other fault, please contact our service staff firstly instead of repairing it by yourself
- 5. Consult competent electricians for technical support

## 4 Wire (3-Phase) Track Rail and Adapter Type







4 Wire (3-Phase) Rail

#### Adapter

Integrated Adapter

#### Adapter Installation Instructions



1. Make sure the track adapter's positions are the same as the picture direction with the showed before installation.

2. The adapter flange is in the same track plane.



3. Track dadpter into the track.



4. Revolve the hand grip in place, select the power knob: phase 1/ phase 2/ phase 3. Can swing clockwise and anticlockwise.



#### INDOOR / TRACKLIGHTS / MICRO / **MICRO 8**

Item code 86.T001.4341.02

#### **Remove Instructions**



Turn the hand grip to the position as shown

## **Integrated Adapter Installation Instructions**





the same as the picture direction with the showed before installation.

track plane.

select the power knob: phase 1/ phase 2/ phase 3. Can swing cloc