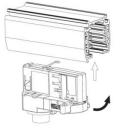

#### **Remove Instructions**

Turn the hand grip to the position as shown

## **Remove Instructions**

Turn the hand grip to the position as shown

Remove the track adapter as shown