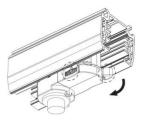

#### Adapter Installation Instructions

1. Make sure the track adapter's positions are the same as the picture direction with the showed before installation.

2. The adapter flange is in the same track plane.

3. Track dadpter into the track.

4. Revolve the hand grip in place, select the power knob: phase 1/ phase 2/ phase 3. Can swing clockwise and anticlockwise.