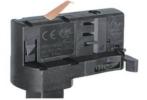

#### Adapter

Integrated Adapter

#### Adapter Installation Instructions

1. Make sure the track adapter's positions are the same as the picture direction with the showed before installation.

2. The adapter flange is in the same track plane.

3. Track dadpter into the track.

4. Revolve the hand grip in place, select the power knob: phase 1/ phase 2/ phase 3. Can swing clockwise and anticlockwise.