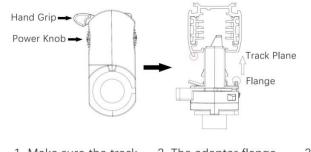

#### Adapter Installation Instructions

1. Make sure the track adapter's positions are the same as the picture direction with the showed before installation.

2. The adapter flange is in the same track plane.

3. Track dadpter into the track.

4. Revolve the hand grip in place, select the power knob: phase 1/ phase 2/ phase 3. Can swing clockwise and anticlockwise.