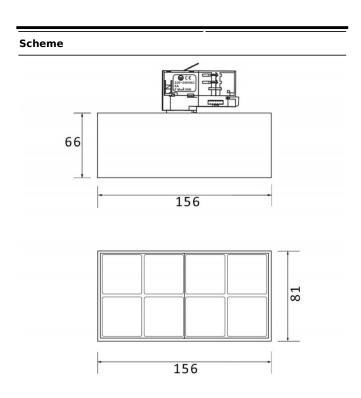

## Micro 8

Lavov Tracklight from the family Micro 8 with a power of 24W and an optic of 50 degrees with a total lumen output of 2400 lm and an efficiency of 100 lm/W. CCT 3000 Kelvin. Made in Die Cast Aluminum and finished in White colour. DALI driver.

| Product                     |               |
|-----------------------------|---------------|
| Real power (W)              | 24            |
| Real luminous flux (Lm)     | 2400          |
| Luminous efficiency (Lm/W)  | 100           |
| Beam angle (º)              | 50            |
| Life time (h)               | 50000h L80B10 |
| IP                          | 20            |
| Electrical class insulation | Class I       |
| Operating temperature       | -20 +35       |
| Colour                      | White         |
| Control gear included       | yes           |
| Control gear                | DALI          |
| Colour temperature (K)      | 3000          |
| Colour consistency (SDCM)   | SDCM<3        |
| CRI                         | 90            |