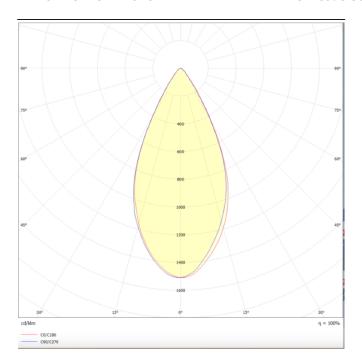

## Micro 8

Lavov Tracklight from the family Micro 8 with a power of 24W and an optic of 50 degrees with a total lumen output of 2400 lm and an efficiency of 100 lm/W. CCT 3000 Kelvin. Made in Die Cast Aluminum and finished in White colour. DALI driver.