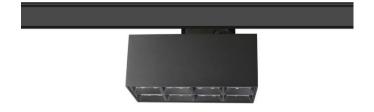

## Micro 8

Lavov Tracklight from the family Micro 8 with a power of 24W and an optic of 50 degrees with a total lumen output of 2400 lm and an efficiency of 100 lm/W. CCT 3000 Kelvin. Made in Die Cast Aluminum and finished in White colour. DALI driver.

| Item code    | 86.T001.4343.01 Indoor Tracklights |  |
|--------------|------------------------------------|--|
| Product type |                                    |  |
| Category     |                                    |  |
| Family       | Micro                              |  |
| Subfamily    | Micro 8                            |  |
| Pictograms   | (a) 220 v                          |  |
|              | Driver   On   IP   50000h   L80B10 |  |