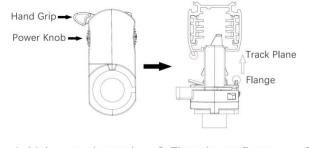

# Adapter Installation Instructions

1. Make sure the track adapter's positions are the same as the picture direction with the showed before installation.

2. The adapter flange is in the same track plane.

3. Track dadpter into the track.

4. Revolve the hand grip in place, select the power knob: phase 1/ phase 2/ phase 3. Can swing clockwise and anticlockwise.