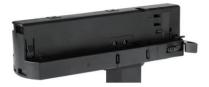

## **Remove Instructions**

Turn the hand grip to the position as shown

## **Integrated Adapter Installation Instructions**

the same as the picture direction with the showed before installation.

track plane.

select the power knob: phase 1/ phase 2/ phase 3. Can swing clockwise and anticlockwise.

# **Remove Instructions**

Turn the hand grip to the position as shown

Remove the track adapter as shown