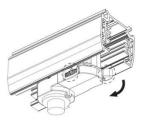

# Adapter Installation Instructions

1. Make sure the track adapter's positions are the same as the picture direction with the showed before installation.

2. The adapter flange is in the same track plane.

3. Track dadpter into the track.

4. Revolve the hand grip in place, select the power knob: phase 1/ phase 2/ phase 3. Can swing clockwise and anticlockwise.