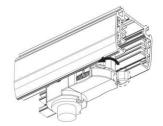

## **Integrated Adapter Installation Instructions**

the same as the picture direction with the showed before installation.

track plane.

select the power knob: phase 1/ phase 2/ phase 3. Can swing clockwise and anticlockwise.