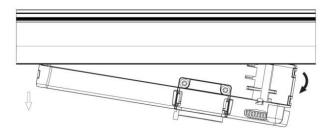

# **Remove Instructions**

Turn the hand grip to the position as shown

Remove the track adapter as shown