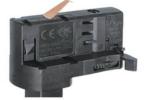

# Adapter Installation Instructions

1. Make sure the track adapter's positions are the same as the picture direction with the showed before installation.

2. The adapter flange is in the same track plane.

3. Track dadpter into the track.

4. Revolve the hand grip in place, select the power knob: phase 1/ phase 2/ phase 3. Can swing clockwise and anticlockwise.