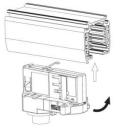

## **Remove Instructions**

Turn the hand grip to the position as shown

# **Remove Instructions**

Turn the hand grip to the position as shown

Remove the track adapter as shown