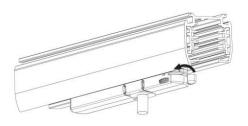

grated Adapter

# Adapter Installation Instructions



1. Make sure the track adapter's positions are the same as the picture direction with the showed before installation.

2. The adapter flange is in the same track plane.



3. Track dadpter into the track.



4. Revolve the hand grip in place, select the power knob: phase 1/ phase 2/ phase 3. Can swing clockwise and anticlockwise.



### INDOOR / TRACKLIGHTS / MICRO / **MICRO 8**

Item code 86.T001.4343.01

## **Remove Instructions**



Turn the hand grip to the position as shown

## **Integrated Adapter Installation Instructions**





the same as the picture direction with the showed before installation.

track plane.

select the power knob: phase 1/ phase 2/ phase 3. Can swing clockwise and anticlockwise.

# **Remove Instructions**



Turn the hand grip to the position as shown



Remove the track adapter as shown