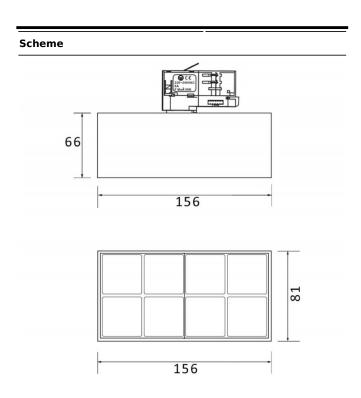

## Micro 8

Lavov Tracklight from the family Micro 8 with a power of 24W and an optic of 50 degrees with a total lumen output of 2400 lm and an efficiency of 100 lm/W. CCT 3000 Kelvin. Made in Die Cast Aluminum and finished in Black colour. DALI driver.

| Product                     |               |
|-----------------------------|---------------|
| Real power (W)              | 24            |
| Real luminous flux (Lm)     | 2400          |
| Luminous efficiency (Lm/W)  | 100           |
| Beam angle (º)              | 50            |
| Life time (h)               | 50000h L80B10 |
| IP                          | 20            |
| Electrical class insulation | Class I       |
| Operating temperature       | -20 +35       |
| Colour                      | Black         |
| Control gear included       | yes           |
| Control gear                | DALI          |
| Colour temperature (K)      | 3000          |
| Colour consistency (SDCM)   | SDCM<3        |
| CRI                         | 90            |