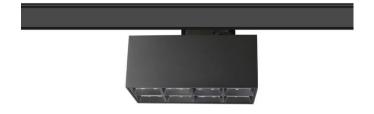

## Micro 8

Lavov Tracklight from the family Micro 8 with a power of 24W and an optic of 50 degrees with a total lumen output of 2400 lm and an efficiency of 100 lm/W. CCT 3000 Kelvin. Made in Die Cast Aluminum and finished in Black colour. DALI driver.