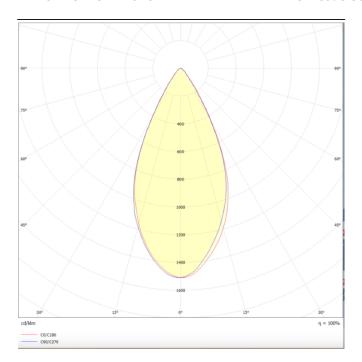

Photometry

## Micro 8

Lavov Tracklight from the family Micro 8 with a power of 24W and an optic of 50 degrees with a total lumen output of 2400 lm and an efficiency of 100 lm/W. CCT 3000 Kelvin. Made in Die Cast Aluminum and finished in Black colour. DALI driver.