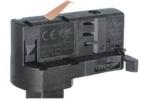

## Adapter

Integrated Adapter

## **Integrated Adapter Installation Instructions**

the same as the picture direction with the showed before installation.

track plane.

select the power knob: phase 1/ phase 2/ phase 3. Can swing clockwise and anticlockwise.