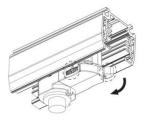

## Adapter Installation Instructions

1. Make sure the track adapter's positions are the same as the picture direction with the showed before installation.

2. The adapter flange is in the same track plane.

3. Track dadpter into the track.

4. Revolve the hand grip in place, select the power knob: phase 1/ phase 2/ phase 3. Can swing clockwise and anticlockwise.