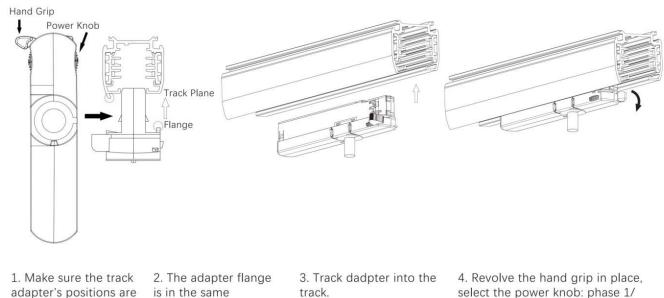

## Adapter Installation Instructions

1. Make sure the track adapter's positions are the same as the picture direction with the showed before installation.

2. The adapter flange is in the same track plane.

3. Track dadpter into the track.

4. Revolve the hand grip in place, select the power knob: phase 1/ phase 2/ phase 3. Can swing clockwise and anticlockwise.