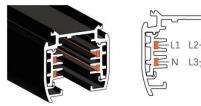

# 4 Wire (3-Phase) Track Rail and Adapter Type

4 Wire (3-Phase) Rail

## Adapter Installation Instructions

1. Make sure the track adapter's positions are the same as the picture direction with the showed before installation.

2. The adapter flange is in the same track plane.

3. Track dadpter into the track.

4. Revolve the hand grip in place, select the power knob: phase 1/ phase 2/ phase 3. Can swing clockwise and anticlockwise.