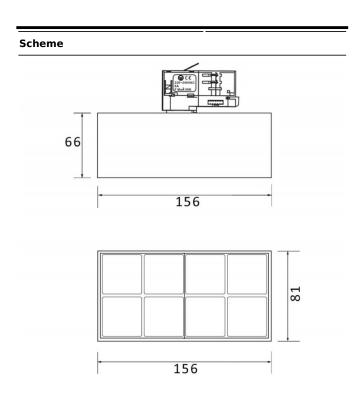

## Micro 8

Lavov Tracklight from the family Micro 8 with a power of 24W and an optic of 12 degrees with a total lumen output of 2400 lm and an efficiency of 100 lm/W. CCT 4000 Kelvin. Made in Die Cast Aluminum and finished in White colour.

| Product                     |               |
|-----------------------------|---------------|
| Real power (W)              | 24            |
| Real luminous flux (Lm)     | 2400          |
| Luminous efficiency (Lm/W)  | 100           |
| Beam angle (º)              | 12            |
| Life time (h)               | 50000h L80B10 |
| IP                          | 20            |
| Electrical class insulation | Class I       |
| Operating temperature       | -20 +35       |
| Colour                      | White         |
| Control gear included       | yes           |
| Control gear                | ON-OFF        |
| Colour temperature (K)      | 4000          |
| Colour consistency (SDCM)   | SDCM<3        |
| CRI                         | 90            |