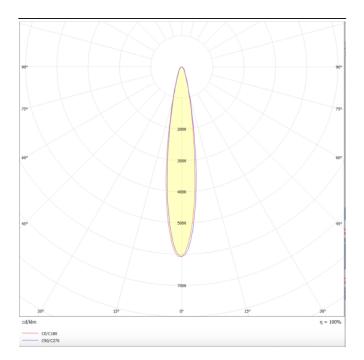

Photometry

## Micro 8

Lavov Tracklight from the family Micro 8 with a power of 24W and an optic of 12 degrees with a total lumen output of 2400 lm and an efficiency of 100 lm/W. CCT 4000 Kelvin. Made in Die Cast Aluminum and finished in White colour.

| Product                     |               |
|-----------------------------|---------------|
| Real power (W)              | 24            |
| Real luminous flux (Lm)     | 2400          |
| Luminous efficiency (Lm/W)  | 100           |
| Beam angle (º)              | 12            |
| Life time (h)               | 50000h L80B10 |
| IP                          | 20            |
| Electrical class insulation | Class I       |
| Operating temperature       | -20 +35       |
| Colour                      | White         |
| Control gear included       | yes           |
| Control gear                | ON-OFF        |
| Colour temperature (K)      | 4000          |
| Colour consistency (SDCM)   | SDCM<3        |
| CRI                         | 90            |