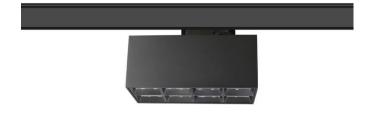

## Micro 8

Lavov Tracklight from the family Micro 8 with a power of 24W and an optic of 12 degrees with a total lumen output of 2400 lm and an efficiency of 100 lm/W. CCT 4000 Kelvin. Made in Die Cast Aluminum and finished in White colour.