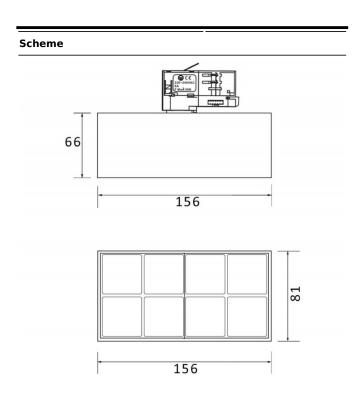

## Micro 8

Lavov Tracklight from the family Micro 8 with a power of 24W and an optic of 12 degrees with a total lumen output of 2400 lm and an efficiency of 100 lm/W. CCT 4000 Kelvin. Made in Die Cast Aluminum and finished in Black colour.