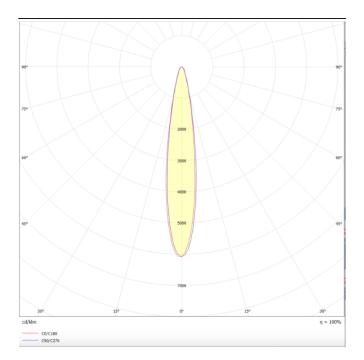

Photometry

## Micro 8

Lavov Tracklight from the family Micro 8 with a power of 24W and an optic of 12 degrees with a total lumen output of 2400 lm and an efficiency of 100 lm/W. CCT 4000 Kelvin. Made in Die Cast Aluminum and finished in Black colour.