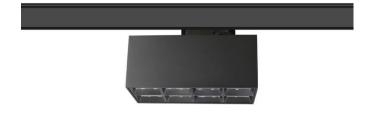

## Micro 8

Lavov Tracklight from the family Micro 8 with a power of 24W and an optic of 12 degrees with a total lumen output of 2400 lm and an efficiency of 100 lm/W. CCT 4000 Kelvin. Made in Die Cast Aluminum and finished in Black colour.