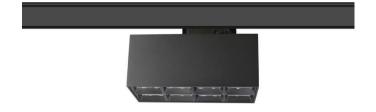

## Micro 8

Lavov Tracklight from the family Micro 8 with a power of 24W and an optic of 12 degrees with a total lumen output of 2400 lm and an efficiency of 100 lm/W. CCT 4000 Kelvin. Made in Die Cast Aluminum and finished in White colour. DALI driver.