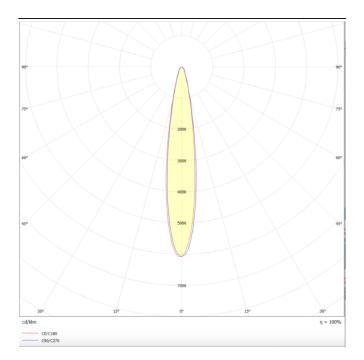

## Micro 8

Lavov Tracklight from the family Micro 8 with a power of 24W and an optic of 12 degrees with a total lumen output of 2400 lm and an efficiency of 100 lm/W. CCT 4000 Kelvin. Made in Die Cast Aluminum and finished in White colour. DALI driver.