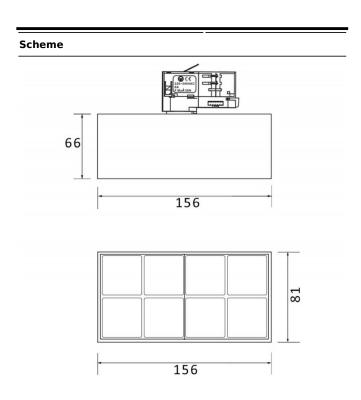

## Micro 8

Lavov Tracklight from the family Micro 8 with a power of 24W and an optic of 12 degrees with a total lumen output of 2400 lm and an efficiency of 100 lm/W. CCT 4000 Kelvin. Made in Die Cast Aluminum and finished in White colour. DALI driver.