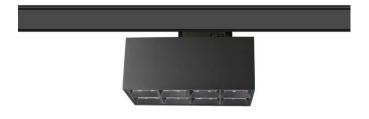

## Micro 8

Lavov Tracklight from the family Micro 8 with a power of 24W and an optic of 12 degrees with a total lumen output of 2400 lm and an efficiency of 100 lm/W. CCT 4000 Kelvin. Made in Die Cast Aluminum and finished in Black colour. DALI driver.