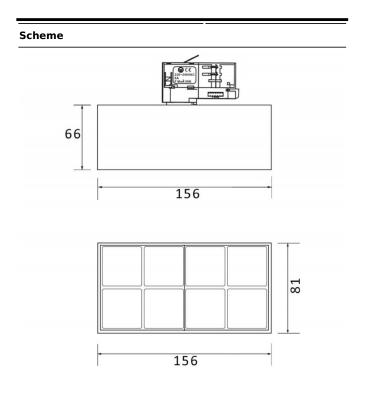

| Product                     |               |
|-----------------------------|---------------|
| Real power (W)              | 24            |
| Real luminous flux (Lm)     | 2400          |
| Luminous efficiency (Lm/W)  | 100           |
| Beam angle (º)              | 12            |
| Life time (h)               | 50000h L80B10 |
| IP                          | 20            |
| Electrical class insulation | Class I       |
| Operating temperature       | -20 +35       |
| Colour                      | Black         |
| Control gear included       | yes           |
| Control gear                | DALI          |
| Colour temperature (K)      | 4000          |
| Colour consistency (SDCM)   | SDCM<3        |
| CRI                         | 90            |