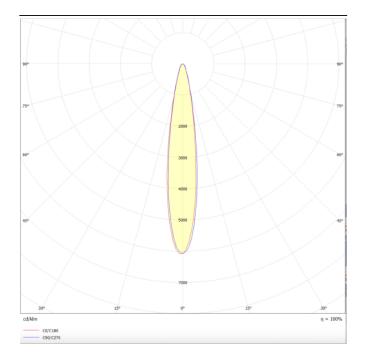

**TRACKLIGHTS - MICRO** 

Item code 86.T001.4413.02

Photometry

## Micro 8

Lavov Tracklight from the family Micro 8 with a power of 24W and an optic of 12 degrees with a total lumen output of 2400 lm and an efficiency of 100 lm/W. CCT 4000 Kelvin. Made in Die Cast Aluminum and finished in Black colour. DALI driver.

| Product                     |               |
|-----------------------------|---------------|
| Real power (W)              | 24            |
| Real luminous flux (Lm)     | 2400          |
| Luminous efficiency (Lm/W)  | 100           |
| Beam angle (º)              | 12            |
| Life time (h)               | 50000h L80B10 |
| IP                          | 20            |
| Electrical class insulation | Class I       |
| Operating temperature       | -20 +35       |
| Colour                      | Black         |
| Control gear included       | yes           |
| Control gear                | DALI          |
| Colour temperature (K)      | 4000          |
| Colour consistency (SDCM)   | SDCM<3        |
| CRI                         | 90            |