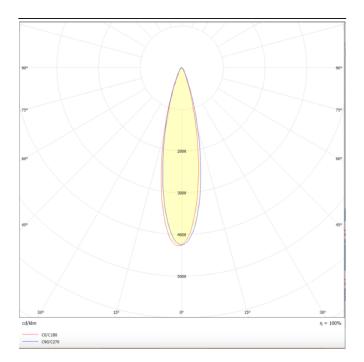

Photometry

## Micro 8

Lavov Tracklight from the family Micro 8 with a power of 24W and an optic of 24 degrees with a total lumen output of 2400 lm and an efficiency of 100 lm/W. CCT 4000 Kelvin. Made in Die Cast Aluminum and finished in White colour.

| Product                     |               |
|-----------------------------|---------------|
| Real power (W)              | 24            |
| Real luminous flux (Lm)     | 2400          |
| Luminous efficiency (Lm/W)  | 100           |
| Beam angle (º)              | 24            |
| Life time (h)               | 50000h L80B10 |
| IP                          | 20            |
| Electrical class insulation | Class I       |
| Operating temperature       | -20 +35       |
| Colour                      | White         |
| Control gear included       | yes           |
| Control gear                | ON-OFF        |
| Colour temperature (K)      | 4000          |
| Colour consistency (SDCM)   | SDCM<3        |
| CRI                         | 90            |