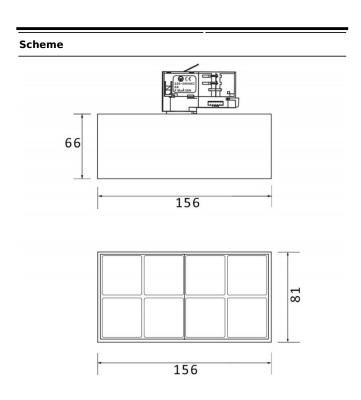

## Micro 8

Lavov Tracklight from the family Micro 8 with a power of 24W and an optic of 24 degrees with a total lumen output of 2400 lm and an efficiency of 100 lm/W. CCT 4000 Kelvin. Made in Die Cast Aluminum and finished in White colour.

| Product                     |               |
|-----------------------------|---------------|
| Real power (W)              | 24            |
| Real luminous flux (Lm)     | 2400          |
| Luminous efficiency (Lm/W)  | 100           |
| Beam angle (º)              | 24            |
| Life time (h)               | 50000h L80B10 |
| IP                          | 20            |
| Electrical class insulation | Class I       |
| Operating temperature       | -20 +35       |
| Colour                      | White         |
| Control gear included       | yes           |
| Control gear                | ON-OFF        |
| Colour temperature (K)      | 4000          |
| Colour consistency (SDCM)   | SDCM<3        |
| CRI                         | 90            |