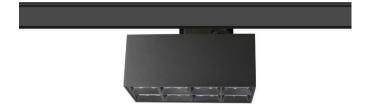

## Micro 8

Lavov Tracklight from the family Micro 8 with a power of 24W and an optic of 24 degrees with a total lumen output of 2400 lm and an efficiency of 100 lm/W. CCT 4000 Kelvin. Made in Die Cast Aluminum and finished in White colour.