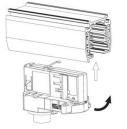

#### **Remove Instructions**

Turn the hand grip to the position as shown

### **Remove Instructions**

Turn the hand grip to the position as shown

Remove the track adapter as shown