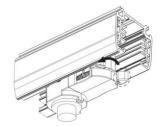

### **Integrated Adapter Installation Instructions**

the same as the picture direction with the showed before installation.

track plane.

select the power knob: phase 1/ phase 2/ phase 3. Can swing clockwise and anticlockwise.