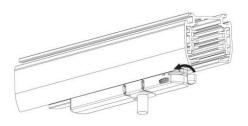

dapter

### Adapter Installation Instructions



1. Make sure the track adapter's positions are the same as the picture direction with the showed before installation.

2. The adapter flange is in the same track plane.



3. Track dadpter into the track.



4. Revolve the hand grip in place, select the power knob: phase 1/ phase 2/ phase 3. Can swing clockwise and anticlockwise.



#### INDOOR / TRACKLIGHTS / MICRO / **MICRO 8**

Item code 86.T001.4421.01

#### **Remove Instructions**



Turn the hand grip to the position as shown

### **Integrated Adapter Installation Instructions**





the same as the picture direction with the showed before installation.

track plane.

select the power knob: phase 1/ phase 2/ phase 3. Can swing clockwise and anticlockwise.

### **Remove Instructions**



Turn the hand grip to the position as shown



Remove the track adapter as shown