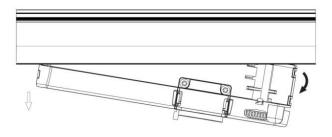

#### **Remove Instructions**

Turn the hand grip to the position as shown

### **Remove Instructions**

Turn the hand grip to the position as shown

Remove the track adapter as shown