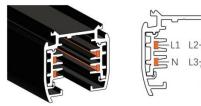

## 4 Wire (3-Phase) Track Rail and Adapter Type

4 Wire (3-Phase) Rail

Adapter

Integrated Adapter

### Adapter Installation Instructions

1. Make sure the track adapter's positions are the same as the picture direction with the showed before installation.

2. The adapter flange is in the same track plane.

3. Track dadpter into the track.

4. Revolve the hand grip in place, select the power knob: phase 1/ phase 2/ phase 3. Can swing clockwise and anticlockwise.