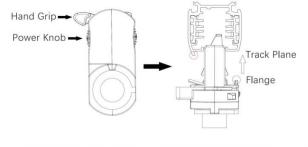

### Adapter Installation Instructions

1. Make sure the track adapter's positions are the same as the picture direction with the showed before installation.

2. The adapter flange is in the same track plane.

3. Track dadpter into the track.

4. Revolve the hand grip in place, select the power knob: phase 1/ phase 2/ phase 3. Can swing clockwise and anticlockwise.