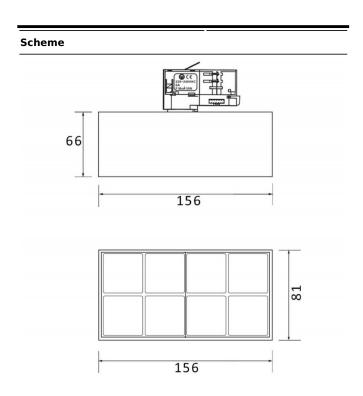

| Product                     |               |
|-----------------------------|---------------|
| Real power (W)              | 24            |
| Real luminous flux (Lm)     | 2400          |
| Luminous efficiency (Lm/W)  | 100           |
| Beam angle (º)              | 24            |
| Life time (h)               | 50000h L80B10 |
| IP                          | 20            |
| Electrical class insulation | Class I       |
| Operating temperature       | -20 +35       |
| Colour                      | Black         |
| Control gear included       | yes           |
| Control gear                | ON-OFF        |
| Colour temperature (K)      | 4000          |
| Colour consistency (SDCM)   | SDCM<3        |
| CRI                         | 90            |