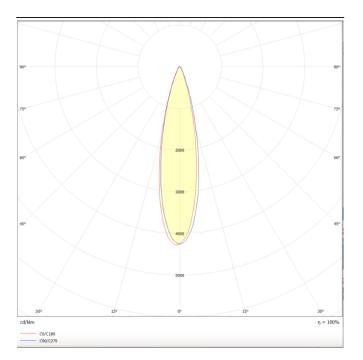

## Micro 8

Lavov Tracklight from the family Micro 8 with a power of 24W and an optic of 24 degrees with a total lumen output of 2400 lm and an efficiency of 100 lm/W. CCT 4000 Kelvin. Made in Die Cast Aluminum and finished in Black colour.

| Product                     |               |
|-----------------------------|---------------|
| Real power (W)              | 24            |
| Real luminous flux (Lm)     | 2400          |
| Luminous efficiency (Lm/W)  | 100           |
| Beam angle (º)              | 24            |
| Life time (h)               | 50000h L80B10 |
| IP                          | 20            |
| Electrical class insulation | Class I       |
| Operating temperature       | -20 +35       |
| Colour                      | Black         |
| Control gear included       | yes           |
| Control gear                | ON-OFF        |
| Colour temperature (K)      | 4000          |
| Colour consistency (SDCM)   | SDCM<3        |
| CRI                         | 90            |