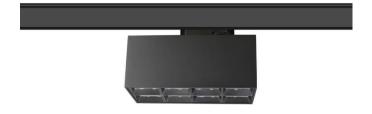

## Micro 8

Lavov Tracklight from the family Micro 8 with a power of 24W and an optic of 24 degrees with a total lumen output of 2400 lm and an efficiency of 100 lm/W. CCT 4000 Kelvin. Made in Die Cast Aluminum and finished in Black colour.