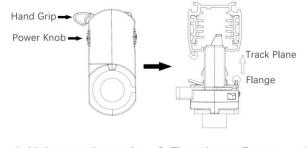

# Adapter Installation Instructions

1. Make sure the track adapter's positions are the same as the picture direction with the showed before installation.

2. The adapter flange is in the same track plane.

3. Track dadpter into the track.

4. Revolve the hand grip in place, select the power knob: phase 1/ phase 2/ phase 3. Can swing clockwise and anticlockwise.

## **Integrated Adapter Installation Instructions**

the same as the picture direction with the showed before installation.

track plane.

select the power knob: phase 1/ phase 2/ phase 3. Can swing clockwise and anticlockwise.