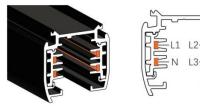

# 4 Wire (3-Phase) Track Rail and Adapter Type

4 Wire (3-Phase) Rail

Adapter

Integrated Adapter

# Adapter Installation Instructions

1. Make sure the track adapter's positions are the same as the picture direction with the showed before installation.

2. The adapter flange is in the same track plane.

3. Track dadpter into the track.

4. Revolve the hand grip in place, select the power knob: phase 1/ phase 2/ phase 3. Can swing clockwise and anticlockwise.