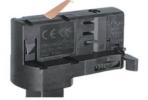

# 4 Wire (3-Phase) Track Rail and Adapter Type

4 Wire (3-Phase) Rail

Adapter

Integrated Adapter

## **Integrated Adapter Installation Instructions**

the same as the picture direction with the showed before installation.

track plane.

select the power knob: phase 1/ phase 2/ phase 3. Can swing clockwise and anticlockwise.