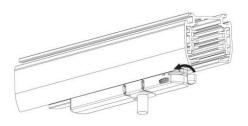

d Adapter

## Adapter Installation Instructions



1. Make sure the track adapter's positions are the same as the picture direction with the showed before installation.

2. The adapter flange is in the same track plane.



3. Track dadpter into the track.



4. Revolve the hand grip in place, select the power knob: phase 1/ phase 2/ phase 3. Can swing clockwise and anticlockwise.



#### INDOOR / TRACKLIGHTS / MICRO / **MICRO 8**

Item code 86.T001.4423.01

#### **Remove Instructions**



Turn the hand grip to the position as shown

## **Integrated Adapter Installation Instructions**





the same as the picture direction with the showed before installation.

track plane.

select the power knob: phase 1/ phase 2/ phase 3. Can swing clockwise and anticlockwise.

## **Remove Instructions**



Turn the hand grip to the position as shown



Remove the track adapter as shown