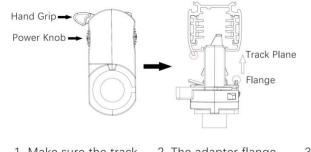

## Adapter Installation Instructions

1. Make sure the track adapter's positions are the same as the picture direction with the showed before installation.

2. The adapter flange is in the same track plane.

3. Track dadpter into the track.

4. Revolve the hand grip in place, select the power knob: phase 1/ phase 2/ phase 3. Can swing clockwise and anticlockwise.