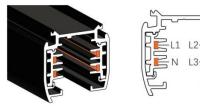

# 4 Wire (3-Phase) Track Rail and Adapter Type

4 Wire (3-Phase) Rail

## Adapter

Integrated Adapter

## Adapter Installation Instructions

1. Make sure the track adapter's positions are the same as the picture direction with the showed before installation.

2. The adapter flange is in the same track plane.

3. Track dadpter into the track.

4. Revolve the hand grip in place, select the power knob: phase 1/ phase 2/ phase 3. Can swing clockwise and anticlockwise.