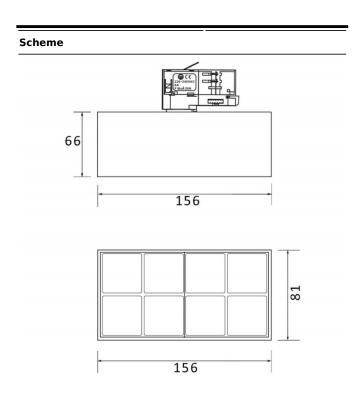

## Micro 8

Lavov Tracklight from the family Micro 8 with a power of 24W and an optic of 24 degrees with a total lumen output of 2400 lm and an efficiency of 100 lm/W. CCT 4000 Kelvin. Made in Die Cast Aluminum and finished in Black colour. DALI driver.

| Product                     |               |
|-----------------------------|---------------|
| Real power (W)              | 24            |
| Real luminous flux (Lm)     | 2400          |
| Luminous efficiency (Lm/W)  | 100           |
| Beam angle (º)              | 24            |
| Life time (h)               | 50000h L80B10 |
| IP                          | 20            |
| Electrical class insulation | Class I       |
| Operating temperature       | -20 +35       |
| Colour                      | Black         |
| Control gear included       | yes           |
| Control gear                | DALI          |
| Colour temperature (K)      | 4000          |
| Colour consistency (SDCM)   | SDCM<3        |
| CRI                         | 90            |