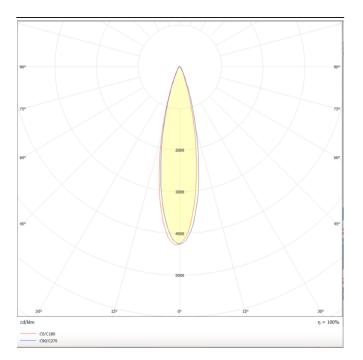

Photometry

## Micro 8

Lavov Tracklight from the family Micro 8 with a power of 24W and an optic of 24 degrees with a total lumen output of 2400 lm and an efficiency of 100 lm/W. CCT 4000 Kelvin. Made in Die Cast Aluminum and finished in Black colour. DALI driver.