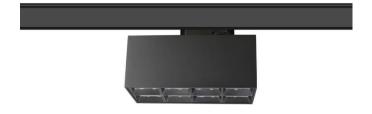

## Micro 8

Lavov Tracklight from the family Micro 8 with a power of 24W and an optic of 24 degrees with a total lumen output of 2400 lm and an efficiency of 100 lm/W. CCT 4000 Kelvin. Made in Die Cast Aluminum and finished in Black colour. DALI driver.