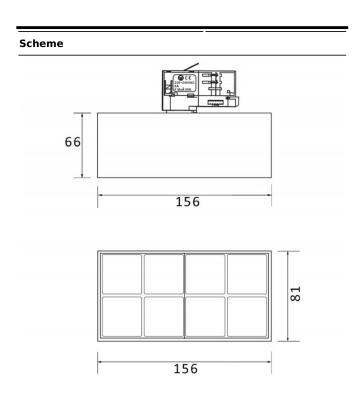

## Micro 8

Lavov Tracklight from the family Micro 8 with a power of 24W and an optic of 36 degrees with a total lumen output of 2400 lm and an efficiency of 100 lm/W. CCT 4000 Kelvin. Made in Die Cast Aluminum and finished in White colour.

| Item code    | 86.T001.4431.01 Indoor Tracklights                                             |  |
|--------------|--------------------------------------------------------------------------------|--|
| Product type |                                                                                |  |
| Category     |                                                                                |  |
| Family       | Micro                                                                          |  |
| Subfamily    | Micro 8                                                                        |  |
| Pictograms   | ( cRi 220 v xx° 90 CE xX° CE xX° 90 CE xX° |  |
|              | Driver   On   IP   50000h   L80B10                                             |  |

| Product                     |               |
|-----------------------------|---------------|
| Real power (W)              | 24            |
| Real luminous flux (Lm)     | 2400          |
| Luminous efficiency (Lm/W)  | 100           |
| Beam angle (º)              | 36            |
| Life time (h)               | 50000h L80B10 |
| IP                          | 20            |
| Electrical class insulation | Class I       |
| Operating temperature       | -20 +35       |
| Colour                      | White         |
| Control gear included       | yes           |
| Control gear                | ON-OFF        |
| Colour temperature (K)      | 4000          |
| Colour consistency (SDCM)   | SDCM<3        |
| CRI                         | 90            |