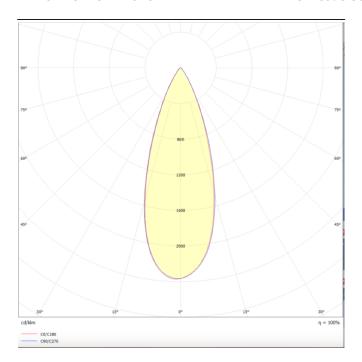

Photometry

## Micro 8

Lavov Tracklight from the family Micro 8 with a power of 24W and an optic of 36 degrees with a total lumen output of 2400 lm and an efficiency of 100 lm/W. CCT 4000 Kelvin. Made in Die Cast Aluminum and finished in White colour.

| Product                     |               |
|-----------------------------|---------------|
| Real power (W)              | 24            |
| Real luminous flux (Lm)     | 2400          |
| Luminous efficiency (Lm/W)  | 100           |
| Beam angle (º)              | 36            |
| Life time (h)               | 50000h L80B10 |
| IP                          | 20            |
| Electrical class insulation | Class I       |
| Operating temperature       | -20 +35       |
| Colour                      | White         |
| Control gear included       | yes           |
| Control gear                | ON-OFF        |
| Colour temperature (K)      | 4000          |
| Colour consistency (SDCM)   | SDCM<3        |
| CRI                         | 90            |