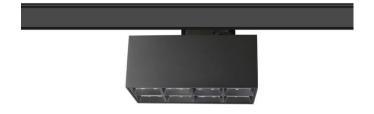

## Micro 8

Lavov Tracklight from the family Micro 8 with a power of 24W and an optic of 36 degrees with a total lumen output of 2400 lm and an efficiency of 100 lm/W. CCT 4000 Kelvin. Made in Die Cast Aluminum and finished in White colour.

| Item code    | 86.T001.4431.01 Indoor Tracklights                                             |  |
|--------------|--------------------------------------------------------------------------------|--|
| Product type |                                                                                |  |
| Category     |                                                                                |  |
| Family       | Micro                                                                          |  |
| Subfamily    | Micro 8                                                                        |  |
| Pictograms   | ( cRi 220 v xx° 90 CE xX° CE xX° 90 CE xX° |  |
|              | Driver   On   IP   50000h   L80B10                                             |  |