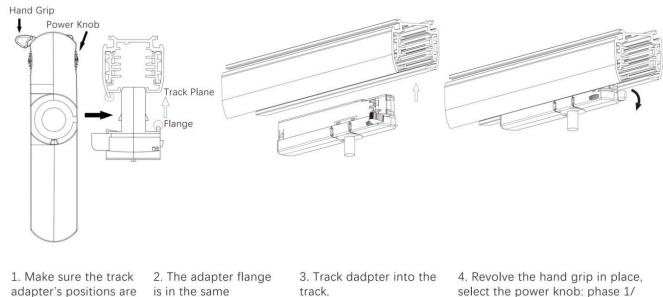

### Adapter Installation Instructions

1. Make sure the track adapter's positions are the same as the picture direction with the showed before installation.

2. The adapter flange is in the same track plane.

3. Track dadpter into the track.

4. Revolve the hand grip in place, select the power knob: phase 1/ phase 2/ phase 3. Can swing clockwise and anticlockwise.