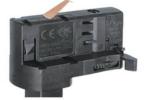

#### **Remove Instructions**

Turn the hand grip to the position as shown

### **Remove Instructions**

Turn the hand grip to the position as shown

Remove the track adapter as shown