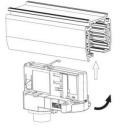

#### **Remove Instructions**

Turn the hand grip to the position as shown

### **Remove Instructions**

Turn the hand grip to the position as shown

Remove the track adapter as shown