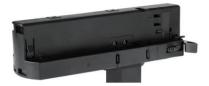

### **Integrated Adapter Installation Instructions**

adapter's positions are the same as the picture direction with the showed before installation.

track plane.

select the power knob: phase 1/ phase 2/ phase 3. Can swing clockwise and anticlockwise.