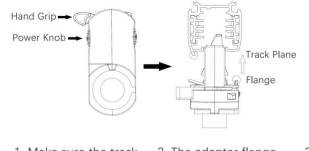

### Adapter Installation Instructions

1. Make sure the track adapter's positions are the same as the picture direction with the showed before installation.

2. The adapter flange is in the same track plane.

3. Track dadpter into the track.

4. Revolve the hand grip in place, select the power knob: phase 1/ phase 2/ phase 3. Can swing clockwise and anticlockwise.