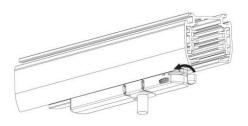

allation Instructions



1. Make sure the track adapter's positions are the same as the picture direction with the showed before installation.

2. The adapter flange is in the same track plane.



3. Track dadpter into the track.



4. Revolve the hand grip in place, select the power knob: phase 1/ phase 2/ phase 3. Can swing clockwise and anticlockwise.



#### INDOOR / TRACKLIGHTS / MICRO / **MICRO 8**

Item code 86.T001.4431.01

#### **Remove Instructions**



Turn the hand grip to the position as shown

### **Integrated Adapter Installation Instructions**





adapter's positions are the same as the picture direction with the showed before installation.

track plane.

select the power knob: phase 1/ phase 2/ phase 3. Can swing clockwise and anticlockwise.

### **Remove Instructions**



Turn the hand grip to the position as shown



Remove the track adapter as shown