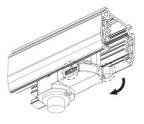

#### **Remove Instructions**

Turn the hand grip to the position as shown

### **Remove Instructions**

Turn the hand grip to the position as shown

Remove the track adapter as shown