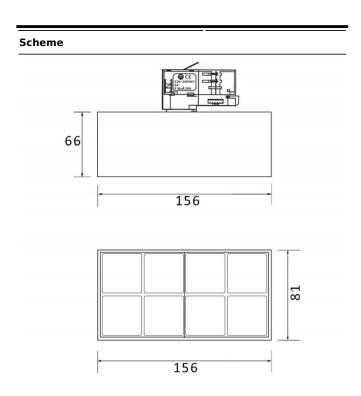

| Item code    | 86.T001.4431.02 Indoor Tracklights |  |
|--------------|------------------------------------|--|
| Product type |                                    |  |
| Category     |                                    |  |
| Family       | Micro                              |  |
| Subfamily    | Micro 8                            |  |
| Pictograms   | (a) 220 v                          |  |
|              | Driver   On   IP   50000h   L80B10 |  |

| Product                     |               |
|-----------------------------|---------------|
| Real power (W)              | 24            |
| Real luminous flux (Lm)     | 2400          |
| Luminous efficiency (Lm/W)  | 100           |
| Beam angle (º)              | 36            |
| Life time (h)               | 50000h L80B10 |
| IP                          | 20            |
| Electrical class insulation | Class I       |
| Operating temperature       | -20 +35       |
| Colour                      | Black         |
| Control gear included       | yes           |
| Control gear                | ON-OFF        |
| Colour temperature (K)      | 4000          |
| Colour consistency (SDCM)   | SDCM<3        |
| CRI                         | 90            |