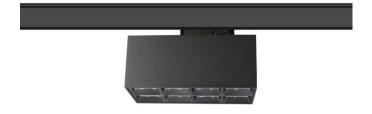

## Micro 8

Lavov Tracklight from the family Micro 8 with a power of 24W and an optic of 36 degrees with a total lumen output of 2400 lm and an efficiency of 100 lm/W. CCT 4000 Kelvin. Made in Die Cast Aluminum and finished in Black colour.