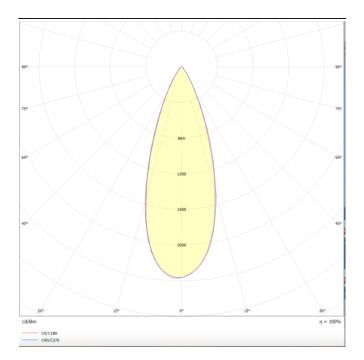

Photometry

## Micro 8

Lavov Tracklight from the family Micro 8 with a power of 24W and an optic of 36 degrees with a total lumen output of 2400 lm and an efficiency of 100 lm/W. CCT 4000 Kelvin. Made in Die Cast Aluminum and finished in Black colour.

| Product                     |               |
|-----------------------------|---------------|
| Real power (W)              | 24            |
| Real luminous flux (Lm)     | 2400          |
| Luminous efficiency (Lm/W)  | 100           |
| Beam angle (º)              | 36            |
| Life time (h)               | 50000h L80B10 |
| IP                          | 20            |
| Electrical class insulation | Class I       |
| Operating temperature       | -20 +35       |
| Colour                      | Black         |
| Control gear included       | yes           |
| Control gear                | ON-OFF        |
| Colour temperature (K)      | 4000          |
| Colour consistency (SDCM)   | SDCM<3        |
| CRI                         | 90            |