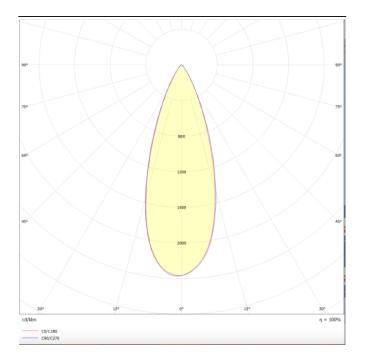

## Micro 8

Lavov Tracklight from the family Micro 8 with a power of 24W and an optic of 36 degrees with a total lumen output of 2400 lm and an efficiency of 100 lm/W. CCT 4000 Kelvin. Made in Die Cast Aluminum and finished in White colour. DALI driver.

| Product                     |               |
|-----------------------------|---------------|
| Real power (W)              | 24            |
| Real luminous flux (Lm)     | 2400          |
| Luminous efficiency (Lm/W)  | 100           |
| Beam angle (º)              | 36            |
| Life time (h)               | 50000h L80B10 |
| IP                          | 20            |
| Electrical class insulation | Class I       |
| Operating temperature       | -20 +35       |
| Colour                      | White         |
| Control gear included       | yes           |
| Control gear                | DALI          |
| Colour temperature (K)      | 4000          |
| Colour consistency (SDCM)   | SDCM<3        |
| CRI                         | 90            |
|                             |               |