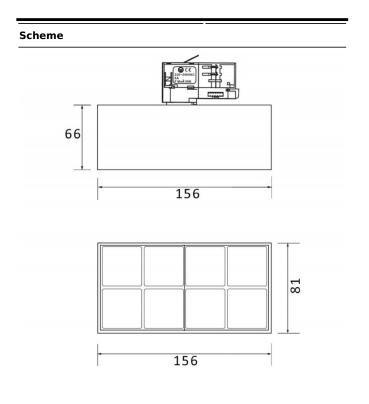

## Micro 8

Lavov Tracklight from the family Micro 8 with a power of 24W and an optic of 36 degrees with a total lumen output of 2400 lm and an efficiency of 100 lm/W. CCT 4000 Kelvin. Made in Die Cast Aluminum and finished in White colour. DALI driver.

| Product                     |               |
|-----------------------------|---------------|
| Real power (W)              | 24            |
| Real luminous flux (Lm)     | 2400          |
| Luminous efficiency (Lm/W)  | 100           |
| Beam angle (º)              | 36            |
| Life time (h)               | 50000h L80B10 |
| IP                          | 20            |
| Electrical class insulation | Class I       |
| Operating temperature       | -20 +35       |
| Colour                      | White         |
| Control gear included       | yes           |
| Control gear                | DALI          |
| Colour temperature (K)      | 4000          |
| Colour consistency (SDCM)   | SDCM<3        |
| CRI                         | 90            |
|                             |               |