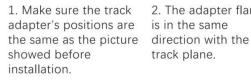

## **Integrated Adapter Installation Instructions**

- 1. Make sure the track adapter's positions are the same as the picture direction with the showed before installation.
- 2. The adapter flange is in the same track plane.
- 3. Track dadpter into the track.
- 4. Revolve the hand grip in place, select the power knob: phase 1/ phase 2/ phase 3. Can swing clockwise and anticlockwise.