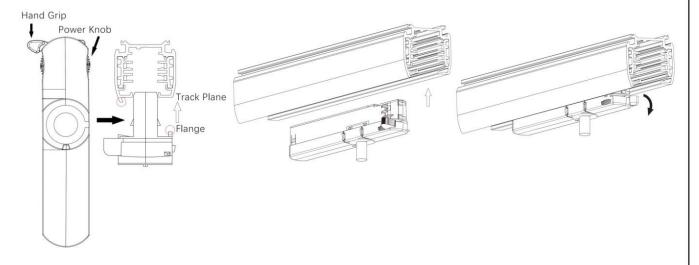

#### **Adapter Installation Instructions**

2. The adapter flange is in the same track plane.

3. Track dadpter into the track.

4. Revolve the hand grip in place, select the power knob: phase 1/ phase 2/ phase 3. Can swing clockwise and anticlockwise.

## **Integrated Adapter Installation Instructions**

- 1. Make sure the track adapter's positions are the same as the picture direction with the showed before installation.
- 2. The adapter flange is in the same track plane.
- 3. Track dadpter into the track.
- 4. Revolve the hand grip in place, select the power knob: phase 1/ phase 2/ phase 3. Can swing clockwise and anticlockwise.