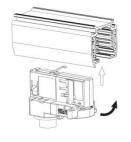

#### **Adapter Installation Instructions**

2. The adapter flange is in the same track plane.

3. Track dadpter into the track.

4. Revolve the hand grip in place, select the power knob: phase 1/ phase 2/ phase 3. Can swing clockwise and anticlockwise.

## **Integrated Adapter Installation Instructions**

- 1. Make sure the track adapter's positions are the same as the picture direction with the showed before installation.
- 2. The adapter flange is in the same track plane.
- 3. Track dadpter into the track.
- 4. Revolve the hand grip in place, select the power knob: phase 1/ phase 2/ phase 3. Can swing clockwise and anticlockwise.