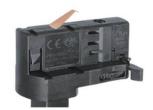

#### **Adapter Installation Instructions**

2. The adapter flange is in the same track plane.

3. Track dadpter into the track.

4. Revolve the hand grip in place, select the power knob: phase 1/ phase 2/ phase 3. Can swing clockwise and anticlockwise.

## **Integrated Adapter Installation Instructions**

- 1. Make sure the track adapter's positions are the same as the picture direction with the showed before installation.
- 2. The adapter flange is in the same track plane.
- 3. Track dadpter into the track.
- 4. Revolve the hand grip in place, select the power knob: phase 1/ phase 2/ phase 3. Can swing clockwise and anticlockwise.