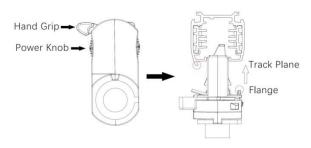

#### **Adapter Installation Instructions**

2. The adapter flange is in the same track plane.

3. Track dadpter into the track.

4. Revolve the hand grip in place, select the power knob: phase 1/ phase 2/ phase 3. Can swing clockwise and anticlockwise.

## **Integrated Adapter Installation Instructions**

- 1. Make sure the track adapter's positions are the same as the picture direction with the showed before installation.
- 2. The adapter flange is in the same track plane.
- 3. Track dadpter into the track.
- 4. Revolve the hand grip in place, select the power knob: phase 1/ phase 2/ phase 3. Can swing clockwise and anticlockwise.