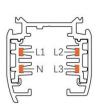

# 4 Wire (3-Phase) Track Rail and Adapter Type

4 Wire (3-Phase) Rail

Adapter

Integrated Adapter

#### **Adapter Installation Instructions**

2. The adapter flange is in the same track plane.

3. Track dadpter into the track.

4. Revolve the hand grip in place, select the power knob: phase 1/ phase 2/ phase 3. Can swing clockwise and anticlockwise.