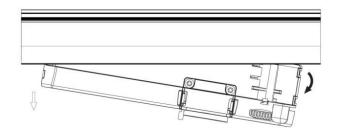

## **Remove Instructions**

Turn the hand grip to the position as shown

Remove the track adapter as shown

# **Remove Instructions**

Turn the hand grip to the position as shown

Remove the track adapter as shown