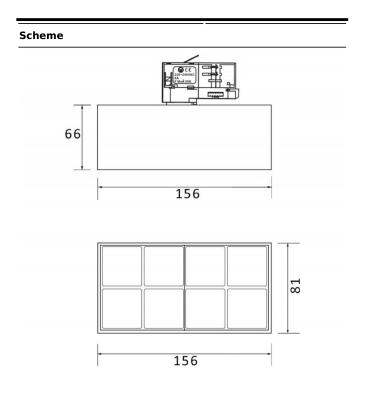

## Micro 8

Lavov Tracklight from the family Micro 8 with a power of 24W and an optic of 36 degrees with a total lumen output of 2400 lm and an efficiency of 100 lm/W. CCT 4000 Kelvin. Made in Die Cast Aluminum and finished in Black colour. DALI driver.

| Product                     |               |
|-----------------------------|---------------|
| Real power (W)              | 24            |
| Real luminous flux (Lm)     | 2400          |
| Luminous efficiency (Lm/W)  | 100           |
| Beam angle (º)              | 36            |
| Life time (h)               | 50000h L80B10 |
| IP                          | 20            |
| Electrical class insulation | Class I       |
| Operating temperature       | -20 +35       |
| Colour                      | Black         |
| Control gear included       | yes           |
| Control gear                | DALI          |
| Colour temperature (K)      | 4000          |
| Colour consistency (SDCM)   | SDCM<3        |
| CRI                         | 90            |