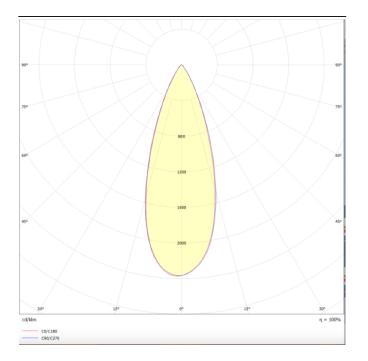

**TRACKLIGHTS - MICRO** 

Item code 86.T001.4433.02

Photometry

## Micro 8

Lavov Tracklight from the family Micro 8 with a power of 24W and an optic of 36 degrees with a total lumen output of 2400 lm and an efficiency of 100 lm/W. CCT 4000 Kelvin. Made in Die Cast Aluminum and finished in Black colour. DALI driver.