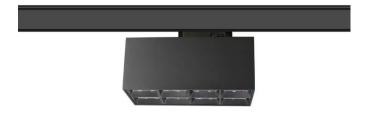

## Micro 8

Lavov Tracklight from the family Micro 8 with a power of 24W and an optic of 36 degrees with a total lumen output of 2400 lm and an efficiency of 100 lm/W. CCT 4000 Kelvin. Made in Die Cast Aluminum and finished in Black colour. DALI driver.