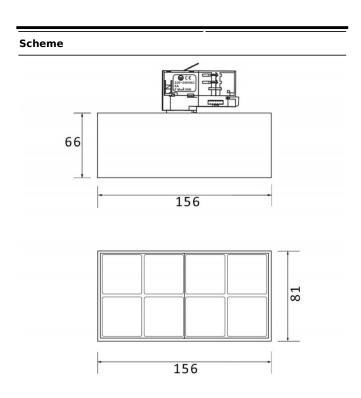

| Item code    | 86.T001.4441.01 Indoor Tracklights |  |
|--------------|------------------------------------|--|
| Product type |                                    |  |
| Category     |                                    |  |
| Family       | Micro                              |  |
| Subfamily    | Micro 8                            |  |
| Pictograms   | ( cRI 220 V                        |  |
|              | On INCL. Off IP 50000h L80B10      |  |