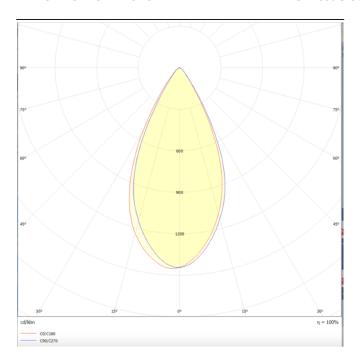

Photometry

| Product                     |               |
|-----------------------------|---------------|
| Real power (W)              | 24            |
| Real luminous flux (Lm)     | 2400          |
| Luminous efficiency (Lm/W)  | 100           |
| Beam angle (º)              | 50            |
| Life time (h)               | 50000h L80B10 |
| IP                          | 20            |
| Electrical class insulation | Class I       |
| Operating temperature       | -20 +35       |
| Colour                      | White         |
| Control gear included       | yes           |
| Control gear                | ON-OFF        |
| Colour temperature (K)      | 4000          |
| Colour consistency (SDCM)   | SDCM<3        |
| CRI                         | 90            |