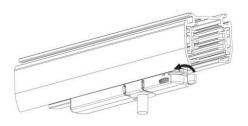

dapter

#### Adapter Installation Instructions



1. Make sure the track adapter's positions are the same as the picture direction with the showed before installation.

2. The adapter flange is in the same track plane.



3. Track dadpter into the track.



4. Revolve the hand grip in place, select the power knob: phase 1/ phase 2/ phase 3. Can swing clockwise and anticlockwise.



#### INDOOR / TRACKLIGHTS / MICRO / **MICRO 8**

Item code 86.T001.4441.01

#### **Remove Instructions**



Turn the hand grip to the position as shown

#### **Integrated Adapter Installation Instructions**





the same as the picture direction with the showed before installation.

track plane.

select the power knob: phase 1/ phase 2/ phase 3. Can swing clockwise and anticlockwise.

# **Remove Instructions**



Turn the hand grip to the position as shown



Remove the track adapter as shown