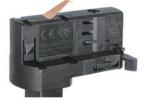

#### Adapter Installation Instructions

1. Make sure the track adapter's positions are the same as the picture direction with the showed before installation.

2. The adapter flange is in the same track plane.

3. Track dadpter into the track.

4. Revolve the hand grip in place, select the power knob: phase 1/ phase 2/ phase 3. Can swing clockwise and anticlockwise.