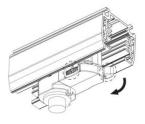

#### **Remove Instructions**

Turn the hand grip to the position as shown

# **Remove Instructions**

Turn the hand grip to the position as shown

Remove the track adapter as shown