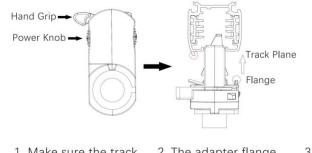

#### Adapter Installation Instructions

1. Make sure the track adapter's positions are the same as the picture direction with the showed before installation.

2. The adapter flange is in the same track plane.

3. Track dadpter into the track.

4. Revolve the hand grip in place, select the power knob: phase 1/ phase 2/ phase 3. Can swing clockwise and anticlockwise.