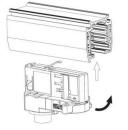

#### **Remove Instructions**

Turn the hand grip to the position as shown

# **Remove Instructions**

Turn the hand grip to the position as shown

Remove the track adapter as shown