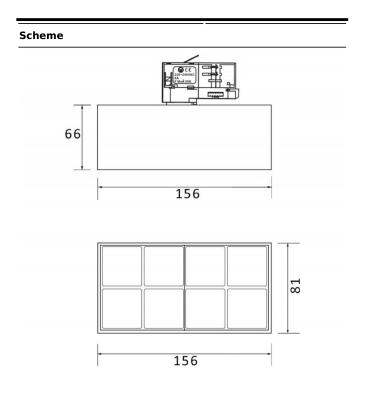

| Product                     |               |
|-----------------------------|---------------|
| Real power (W)              | 24            |
| Real luminous flux (Lm)     | 2400          |
| Luminous efficiency (Lm/W)  | 100           |
| Beam angle (º)              | 50            |
| Life time (h)               | 50000h L80B10 |
| IP                          | 20            |
| Electrical class insulation | Class I       |
| Operating temperature       | -20 +35       |
| Colour                      | Black         |
| Control gear included       | yes           |
| Control gear                | ON-OFF        |
| Colour temperature (K)      | 4000          |
| Colour consistency (SDCM)   | SDCM<3        |
| CRI                         | 90            |