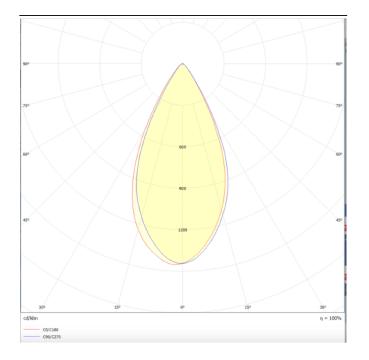

## Micro 8

Lavov Tracklight from the family Micro 8 with a power of 24W and an optic of 50 degrees with a total lumen output of 2400 lm and an efficiency of 100 lm/W. CCT 4000 Kelvin. Made in Die Cast Aluminum and finished in Black colour.

| Product                     |               |
|-----------------------------|---------------|
| Real power (W)              | 24            |
| Real luminous flux (Lm)     | 2400          |
| Luminous efficiency (Lm/W)  | 100           |
| Beam angle (º)              | 50            |
| Life time (h)               | 50000h L80B10 |
| IP                          | 20            |
| Electrical class insulation | Class I       |
| Operating temperature       | -20 +35       |
| Colour                      | Black         |
| Control gear included       | yes           |
| Control gear                | ON-OFF        |
| Colour temperature (K)      | 4000          |
| Colour consistency (SDCM)   | SDCM<3        |
| CRI                         | 90            |