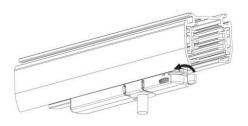

## **Remove Instructions**

Turn the hand grip to the position as shown

## **Remove Instructions**

Turn the hand grip to the position as shown

Remove the track adapter as shown