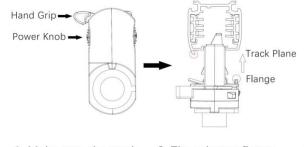

# Adapter Installation Instructions

1. Make sure the track adapter's positions are the same as the picture direction with the showed before installation.

2. The adapter flange is in the same track plane.

3. Track dadpter into the track.

4. Revolve the hand grip in place, select the power knob: phase 1/ phase 2/ phase 3. Can swing clockwise and anticlockwise.

## **Remove Instructions**

Turn the hand grip to the position as shown