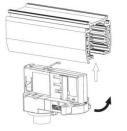

## **Remove Instructions**

Turn the hand grip to the position as shown

## **Remove Instructions**

Turn the hand grip to the position as shown

Remove the track adapter as shown