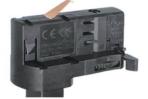

# Adapter Installation Instructions

1. Make sure the track adapter's positions are the same as the picture direction with the showed before installation.

2. The adapter flange is in the same track plane.

3. Track dadpter into the track.

4. Revolve the hand grip in place, select the power knob: phase 1/ phase 2/ phase 3. Can swing clockwise and anticlockwise.