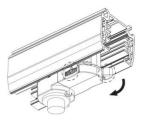

# Adapter Installation Instructions

1. Make sure the track adapter's positions are the same as the picture direction with the showed before installation.

2. The adapter flange is in the same track plane.

3. Track dadpter into the track.

4. Revolve the hand grip in place, select the power knob: phase 1/ phase 2/ phase 3. Can swing clockwise and anticlockwise.