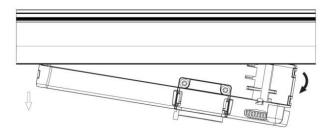

## **Remove Instructions**

Turn the hand grip to the position as shown

## **Remove Instructions**

Turn the hand grip to the position as shown

Remove the track adapter as shown