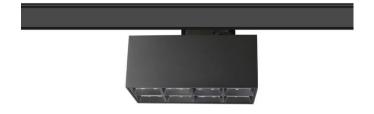

## Micro 8

Lavov Tracklight from the family Micro 8 with a power of 24W and an optic of 50 degrees with a total lumen output of 2400 lm and an efficiency of 100 lm/W. CCT 4000 Kelvin. Made in Die Cast Aluminum and finished in White colour. DALI driver.