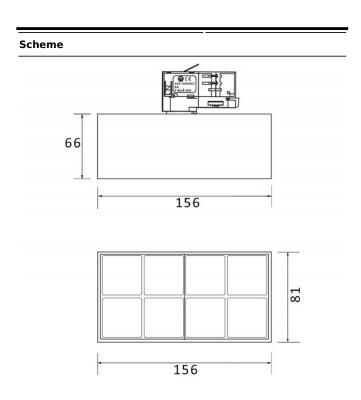

## Micro 8

Lavov Tracklight from the family Micro 8 with a power of 24W and an optic of 50 degrees with a total lumen output of 2400 lm and an efficiency of 100 lm/W. CCT 4000 Kelvin. Made in Die Cast Aluminum and finished in White colour. DALI driver.

| Product                     |               |
|-----------------------------|---------------|
| Real power (W)              | 24            |
| Real luminous flux (Lm)     | 2400          |
| Luminous efficiency (Lm/W)  | 100           |
| Beam angle (º)              | 50            |
| Life time (h)               | 50000h L80B10 |
| IP                          | 20            |
| Electrical class insulation | Class I       |
| Operating temperature       | -20 +35       |
| Colour                      | White         |
| Control gear included       | yes           |
| Control gear                | DALI          |
| Colour temperature (K)      | 4000          |
| Colour consistency (SDCM)   | SDCM<3        |
| CRI                         | 90            |