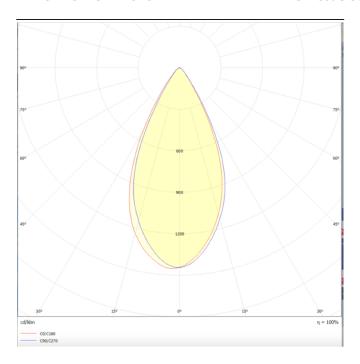

Photometry

## Micro 8

Lavov Tracklight from the family Micro 8 with a power of 24W and an optic of 50 degrees with a total lumen output of 2400 lm and an efficiency of 100 lm/W. CCT 4000 Kelvin. Made in Die Cast Aluminum and finished in White colour. DALI driver.

| Product                     |               |
|-----------------------------|---------------|
| Real power (W)              | 24            |
| Real luminous flux (Lm)     | 2400          |
| Luminous efficiency (Lm/W)  | 100           |
| Beam angle (º)              | 50            |
| Life time (h)               | 50000h L80B10 |
| IP                          | 20            |
| Electrical class insulation | Class I       |
| Operating temperature       | -20 +35       |
| Colour                      | White         |
| Control gear included       | yes           |
| Control gear                | DALI          |
| Colour temperature (K)      | 4000          |
| Colour consistency (SDCM)   | SDCM<3        |
| CRI                         | 90            |