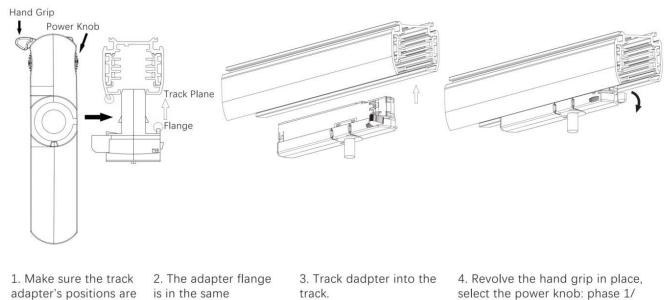

#### Adapter Installation Instructions

1. Make sure the track adapter's positions are the same as the picture direction with the showed before installation.

2. The adapter flange is in the same track plane.

3. Track dadpter into the track.

4. Revolve the hand grip in place, select the power knob: phase 1/ phase 2/ phase 3. Can swing clockwise and anticlockwise.