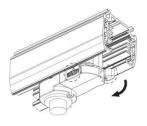

#### **Remove Instructions**

Turn the hand grip to the position as shown

## **Remove Instructions**

Turn the hand grip to the position as shown

Remove the track adapter as shown