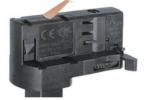

#### Adapter Installation Instructions

1. Make sure the track adapter's positions are the same as the picture direction with the showed before installation.

2. The adapter flange is in the same track plane.

3. Track dadpter into the track.

4. Revolve the hand grip in place, select the power knob: phase 1/ phase 2/ phase 3. Can swing clockwise and anticlockwise.