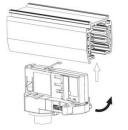

# 4 Wire (3-Phase) Track Rail and Adapter Type

4 Wire (3-Phase) Rail

Adapter

Integrated Adapter

#### Adapter Installation Instructions

1. Make sure the track adapter's positions are the same as the picture direction with the showed before installation.

2. The adapter flange is in the same track plane.

3. Track dadpter into the track.

4. Revolve the hand grip in place, select the power knob: phase 1/ phase 2/ phase 3. Can swing clockwise and anticlockwise.