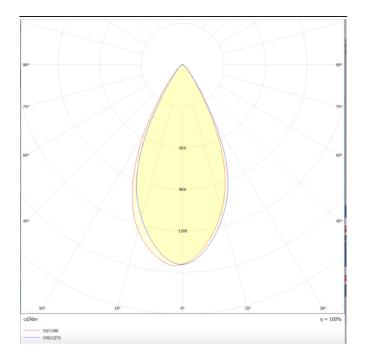

**TRACKLIGHTS - MICRO** 

Item code 86.T001.4443.02

Photometry

## Micro 8

Lavov Tracklight from the family Micro 8 with a power of 24W and an optic of 50 degrees with a total lumen output of 2400 lm and an efficiency of 100 lm/W. CCT 4000 Kelvin. Made in Die Cast Aluminum and finished in Black colour. DALI driver.

| Product                     |               |
|-----------------------------|---------------|
| Real power (W)              | 24            |
| Real luminous flux (Lm)     | 2400          |
| Luminous efficiency (Lm/W)  | 100           |
| Beam angle (º)              | 50            |
| Life time (h)               | 50000h L80B10 |
| IP                          | 20            |
| Electrical class insulation | Class I       |
| Operating temperature       | -20 +35       |
| Colour                      | Black         |
| Control gear included       | yes           |
| Control gear                | DALI          |
| Colour temperature (K)      | 4000          |
| Colour consistency (SDCM)   | SDCM<3        |
| CRI                         | 90            |