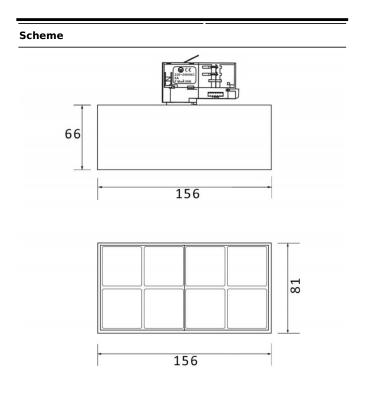

**TRACKLIGHTS - MICRO** 

Item code 86.T001.4443.02

Photometry

| ltem code    | 86.T001.4443.02<br>Indoor<br>Tracklights        |  |
|--------------|-------------------------------------------------|--|
| Product type |                                                 |  |
| Category     |                                                 |  |
| Family       | Micro                                           |  |
| Subfamily    | Micro 8                                         |  |
| Pictograms   | (☐) 220 v → CRI 240 V → XX° 90 CE               |  |
|              | Driver On IP 50000h<br>INCL. Off Date IP 50000h |  |

| Product                     |               |
|-----------------------------|---------------|
| Real power (W)              | 24            |
| Real luminous flux (Lm)     | 2400          |
| Luminous efficiency (Lm/W)  | 100           |
| Beam angle (º)              | 50            |
| Life time (h)               | 50000h L80B10 |
| IP                          | 20            |
| Electrical class insulation | Class I       |
| Operating temperature       | -20 +35       |
| Colour                      | Black         |
| Control gear included       | yes           |
| Control gear                | DALI          |
| Colour temperature (K)      | 4000          |
| Colour consistency (SDCM)   | SDCM<3        |
| CRI                         | 90            |