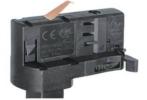

### Adapter

Integrated Adapter

### Adapter Installation Instructions

1. Make sure the track adapter's positions are the same as the picture direction with the showed before installation.

2. The adapter flange is in the same track plane.

3. Track dadpter into the track.

4. Revolve the hand grip in place, select the power knob: phase 1/ phase 2/ phase 3. Can swing clockwise and anticlockwise.

## **Integrated Adapter Installation Instructions**

the same as the picture direction with the showed before installation.

track plane.

select the power knob: phase 1/ phase 2/ phase 3. Can swing clockwise and anticlockwise.