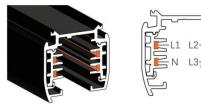

ting, protection level is IP20, do not use in high humidity condition
- 2. Working condition -20°C +40°C, do not use in ultra high(low) temperature environment
- 3. Keep away from flammable and explosive environment
- 4. Do not cover the luminary with insulated liner or similar materials
- 5. Do not install at the place easy to loose, break and other instability surface
- 6. Do not impact or exert greater pressure on the lighting surface

## Cautions

- 1. Power off before replacement
- 2. Don't touch the lamp when light
- 3. Don't use it in sealed fixture
- 4. If not bright, blink, dimming and other fault, please contact our service staff firstly instead of repairing it by yourself
- 5. Consult competent electricians for technical support

## 4 Wire (3-Phase) Track Rail and Adapter Type







4 Wire (3-Phase) Rail

### Adapter

Integrated Adapter

### Adapter Installation Instructions



1. Make sure the track adapter's positions are the same as the picture direction with the showed before installation.

2. The adapter flange is in the same track plane.



3. Track dadpter into the track.



4. Revolve the hand grip in place, select the power knob: phase 1/ phase 2/ phase 3. Can swing clockwise and anticlockwise.



#### INDOOR / TRACKLIGHTS / MICRO / **MICRO 8**

Item code 86.T001.4443.02

#### **Remove Instructions**



Turn the hand grip to the position as shown

## **Integrated Adapter Installation Instructions**





the same as the picture direction with the showed before installation.

track plane.

select the power knob: phase 1/ phase 2/ phase 3. Can swing clockw