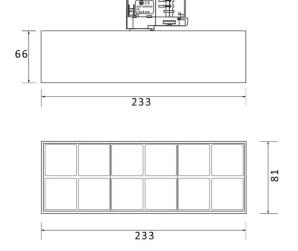

## **Scheme**

| Product                     |               |
|-----------------------------|---------------|
| Real power (W)              | 36            |
| Real luminous flux (Lm)     | 3600          |
| Beam angle (º)              | 12°           |
| Life time (h)               | 50000h L80B10 |
| IP                          | 20            |
| Electrical class insulation | Class I       |
| Operating temperature       | -20 +35       |
| Colour                      | white         |
| Control gear included       | yes           |
| Control gear                | ON-OFF        |
| Colour temperature (K)      | 3000          |
| Colour consistency (SDCM)   | SDCM<3        |
| CRI                         | 90            |