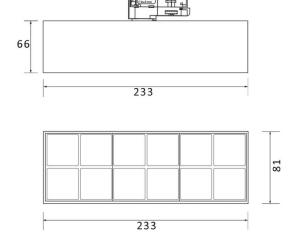

## **Scheme**

| Product                     |               |
|-----------------------------|---------------|
| Real power (W)              | 36            |
| Real luminous flux (Lm)     | 3600          |
| Beam angle (º)              | 12°           |
| Life time (h)               | 50000h L80B10 |
| IP                          | 20            |
| Electrical class insulation | Class I       |
| Operating temperature       | -20 +35       |
| Colour                      | black         |
| Control gear included       | yes           |
| Control gear                | ON-OFF        |
| Colour temperature (K)      | 3000          |
| Colour consistency (SDCM)   | SDCM<3        |
| CRI                         | 90            |