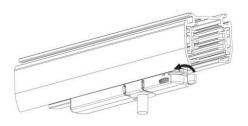

ated Adapter

## Adapter Installation Instructions



1. Make sure the track adapter's positions are the same as the picture direction with the showed before installation.

2. The adapter flange is in the same track plane.



3. Track dadpter into the track.



4. Revolve the hand grip in place, select the power knob: phase 1/ phase 2/ phase 3. Can swing clockwise and anticlockwise.



#### INDOOR / TRACKLIGHTS / MICRO / MICRO 12

Item code 86.T001.5311.02

#### **Remove Instructions**



Turn the hand grip to the position as shown

## **Integrated Adapter Installation Instructions**





the same as the picture direction with the showed before installation.

track plane.

select the power knob: phase 1/ phase 2/ phase 3. Can swing clockwise and anticlockwise.

## **Remove Instructions**



Turn the hand grip to the position as shown



Remove the track adapter as shown