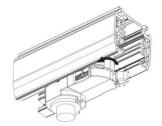

## Adapter Installation Instructions

1. Make sure the track adapter's positions are the same as the picture direction with the showed before installation.

2. The adapter flange is in the same track plane.

3. Track dadpter into the track.

4. Revolve the hand grip in place, select the power knob: phase 1/ phase 2/ phase 3. Can swing clockwise and anticlockwise.