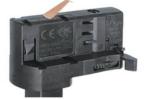

## **Integrated Adapter Installation Instructions**

the same as the picture direction with the showed before installation.

track plane.

select the power knob: phase 1/ phase 2/ phase 3. Can swing clockwise and anticlockwise.