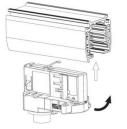

#### **Remove Instructions**

Turn the hand grip to the position as shown

## **Remove Instructions**

Turn the hand grip to the position as shown

Remove the track adapter as shown