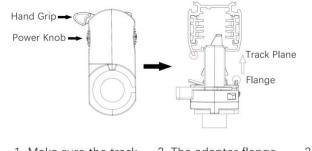

## Adapter Installation Instructions

1. Make sure the track adapter's positions are the same as the picture direction with the showed before installation.

2. The adapter flange is in the same track plane.

3. Track dadpter into the track.

4. Revolve the hand grip in place, select the power knob: phase 1/ phase 2/ phase 3. Can swing clockwise and anticlockwise.