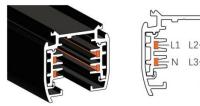

## 4 Wire (3-Phase) Track Rail and Adapter Type

4 Wire (3-Phase) Rail

Adapter

Integrated Adapter

## Adapter Installation Instructions

1. Make sure the track adapter's positions are the same as the picture direction with the showed before installation.

2. The adapter flange is in the same track plane.

3. Track dadpter into the track.

4. Revolve the hand grip in place, select the power knob: phase 1/ phase 2/ phase 3. Can swing clockwise and anticlockwise.