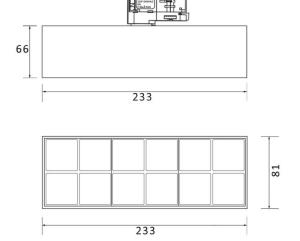

## **Scheme**

| Product                     |               |
|-----------------------------|---------------|
| Real power (W)              | 36            |
| Real luminous flux (Lm)     | 3600          |
| Beam angle (º)              | 12°           |
| Life time (h)               | 50000h L80B10 |
| IP                          | 20            |
| Electrical class insulation | Class I       |
| Operating temperature       | -20 +35       |
| Colour                      | white         |
| Control gear included       | yes           |
| Control gear                | DALI          |
| Colour temperature (K)      | 3000          |
| Colour consistency (SDCM)   | SDCM<3        |
| CRI                         | 90            |