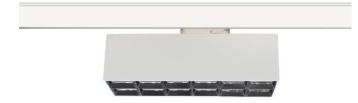

## Micro 12

Lavov Tracklight from the family Micro 12 with a power of 36Wand an optic of 12 degrees with a total lumen output of 3600  $\mbox{Im}$ and an efficiency of 100 lm/W. CCT 3000 Kelvin. Made in Die Cast Aluminum and finished in White colour. DALI driver.

| Item code    | 86.T001.5313.01 Indoor Tracklights |  |
|--------------|------------------------------------|--|
| Product type |                                    |  |
| Category     |                                    |  |
| Family       | Micro                              |  |
| Subfamily    | Micro 12                           |  |
| Pictograms   | 220 v ⊋ CRI 240 V XX° CRI          |  |
|              | Driver On IP 20                    |  |