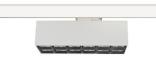

# INDOOR / TRACKLIGHTS / MICRO / MICRO 12

#### Item code 86.T001.5313.01

- Installation and wiring of luminaire must be in accordance with all applicable local codes.
- Installation, inspection, and maintenance of luminaires should be performed by a qualified
- electrician.
- DO NOT make or alter any open holes in the luminaire. Do not modify the luminaire.
- DO NOT install damaged product.
- Make sure electrical power is OFF before and during installation and maintenance.
- Make sure the equipment is properly grounded.
- Make sure the supply voltage is same as the rated fixture voltage.

#### INDOOR / TRACKLIGHTS / MICRO / MICRO 12

Item code 86.T001.5313.01

Please read all instructions before installation to avoid any problems.