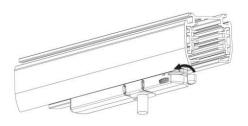

ase) Rail

### Adapter

Integrated Adapter

### Adapter Installation Instructions



1. Make sure the track adapter's positions are the same as the picture direction with the showed before installation.

2. The adapter flange is in the same track plane.



3. Track dadpter into the track.



4. Revolve the hand grip in place, select the power knob: phase 1/ phase 2/ phase 3. Can swing clockwise and anticlockwise.



#### INDOOR / TRACKLIGHTS / MICRO / MICRO 12

Item code 86.T001.5313.01

#### **Remove Instructions**



Turn the hand grip to the position as shown

### **Integrated Adapter Installation Instructions**





the same as the picture direction with the showed before installation.

track plane.

phase 2/ phase 3. Can swing clockwise and anticlockwise.

## **Remove Instructions**



Turn the hand grip to the position as shown



Remove the track adapter as shown