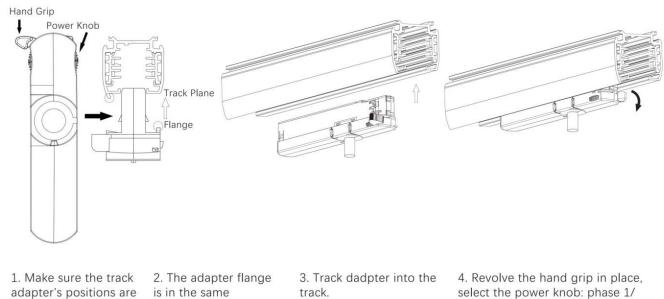

### Adapter Installation Instructions

1. Make sure the track adapter's positions are the same as the picture direction with the showed before installation.

2. The adapter flange is in the same track plane.

3. Track dadpter into the track.

4. Revolve the hand grip in place, select the power knob: phase 1/ phase 2/ phase 3. Can swing clockwise and anticlockwise.