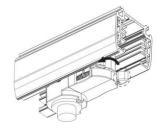

3. Track dadpter into the track.

4. Revolve the hand grip in place, select the power knob: phase 1/ phase 2/ phase 3. Can swing clockwise and anticlockwise.

### **Integrated Adapter Installation Instructions**

the same as the picture direction with the showed before installation.

track plane.

phase 2/ phase 3. Can swing clockwise and anticlockwise.