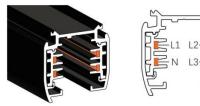

# 4 Wire (3-Phase) Track Rail and Adapter Type

4 Wire (3-Phase) Rail

### Adapter Installation Instructions

1. Make sure the track adapter's positions are the same as the picture direction with the showed before installation.

2. The adapter flange is in the same track plane.

3. Track dadpter into the track.

4. Revolve the hand grip in place, select the power knob: phase 1/ phase 2/ phase 3. Can swing clockwise and anticlockwise.