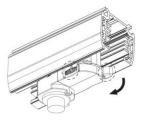

#### **Remove Instructions**

Turn the hand grip to the position as shown

## **Remove Instructions**

Turn the hand grip to the position as shown

Remove the track adapter as shown