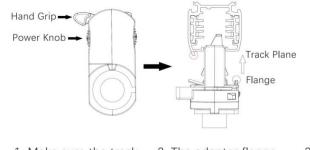

### Adapter Installation Instructions

1. Make sure the track adapter's positions are the same as the picture direction with the showed before installation.

2. The adapter flange is in the same track plane.

3. Track dadpter into the track.

4. Revolve the hand grip in place, select the power knob: phase 1/ phase 2/ phase 3. Can swing clockwise and anticlockwise.

### **Integrated Adapter Installation Instructions**

the same as the picture direction with the showed before installation.

track plane.

phase 2/ phase 3. Can swing clockwise and anticlockwise.