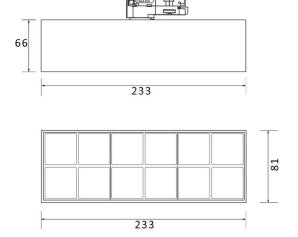

## **Scheme**

| Product                     |               |
|-----------------------------|---------------|
| Real power (W)              | 36            |
| Real luminous flux (Lm)     | 3600          |
| Beam angle (º)              |               |
| Life time (h)               | 50000h L80B10 |
| IP                          | 20            |
| Electrical class insulation | Class I       |
| Operating temperature       | -20 +35       |
| Colour                      | black         |
| Control gear included       | yes           |
| Control gear                | DALI          |
| Colour temperature (K)      | 3000          |
| Colour consistency (SDCM)   | SDCM<3        |
| CRI                         | 90            |