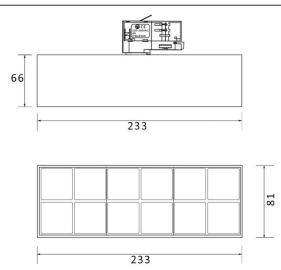

## Scheme

Photometry

| Item code    | 86.T001.5321.01<br>Indoor<br>Tracklights<br>Micro |  |
|--------------|---------------------------------------------------|--|
| Product type |                                                   |  |
| Category     |                                                   |  |
| Family       |                                                   |  |
| Subfamily    | Micro 12                                          |  |
| Pictograms   | (→) 220 v → (RI 90) C €                           |  |
|              | Driver On IP 20                                   |  |