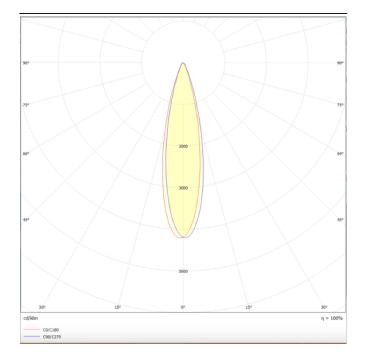

## Scheme

Photometry

## Micro 12

Lavov Tracklight from the family Micro 12 with a power of 36W and an optic of 24 degrees with a total lumen output of 3600 lm and an efficiency of 100 lm/W. CCT 3000 Kelvin. Made in Die Cast Aluminum and finished in White colour.ON-OFF driver.