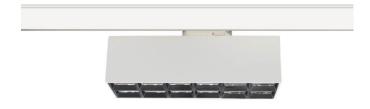

## Micro 12

Lavov Tracklight from the family Micro 12 with a power of 36W and an optic of 24 degrees with a total lumen output of 3600 lm and an efficiency of 100 lm/W. CCT 3000 Kelvin. Made in Die Cast Aluminum and finished in White colour.ON-OFF driver.