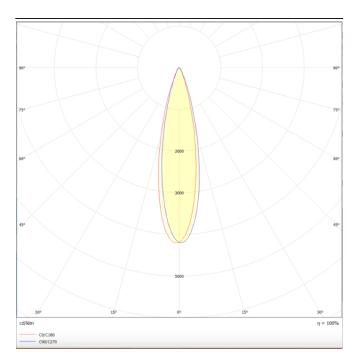

Photometry

## Micro 12

Lavov Tracklight from the family Micro 12 with a power of 36Wand an optic of 24 degrees with a total lumen output of 3600 lm and an efficiency of 100 lm/W. CCT 3000 Kelvin. Made in Die Cast Aluminum and finished in black colour.ON-OFF driver.

| Product                     |               |
|-----------------------------|---------------|
| Real power (W)              | 36            |
| Real luminous flux (Lm)     | 3600          |
| Beam angle (º)              | 24°           |
| Life time (h)               | 50000h L80B10 |
| IP                          | 20            |
| Electrical class insulation | Class I       |
| Operating temperature       | -20 +35       |
| Colour                      | black         |
| Control gear included       | yes           |
| Control gear                | ON-OFF        |
| Colour temperature (K)      | 3000          |
| Colour consistency (SDCM)   | SDCM<3        |
| CRI                         | 90            |