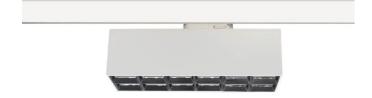

## Micro 12

Lavov Tracklight from the family Micro 12 with a power of 36Wand an optic of 24 degrees with a total lumen output of 3600 lm and an efficiency of 100 lm/W. CCT 3000 Kelvin. Made in Die Cast Aluminum and finished in black colour.ON-OFF driver.

| Item code    | 86.T001.5321.02 Indoor Tracklights |  |
|--------------|------------------------------------|--|
| Product type |                                    |  |
| Category     |                                    |  |
| Family       | Micro                              |  |
| Subfamily    | Micro 12                           |  |
| Pictograms   | (a) 220 v                          |  |
|              | Driver On IP 20                    |  |

| Product                     |               |
|-----------------------------|---------------|
| Real power (W)              | 36            |
| Real luminous flux (Lm)     | 3600          |
| Beam angle (º)              | 24°           |
| Life time (h)               | 50000h L80B10 |
| IP                          | 20            |
| Electrical class insulation | Class I       |
| Operating temperature       | -20 +35       |
| Colour                      | black         |
| Control gear included       | yes           |
| Control gear                | ON-OFF        |
| Colour temperature (K)      | 3000          |
| Colour consistency (SDCM)   | SDCM<3        |
| CRI                         | 90            |