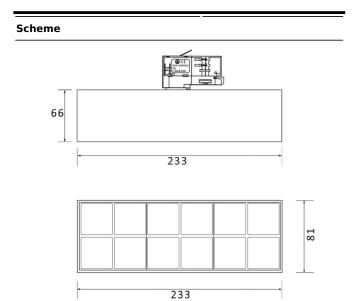

## Micro 12

Lavov Tracklight from the family Micro 12 with a power of 36Wand an optic of 24 degrees with a total lumen output of 3600 lm and an efficiency of 100 lm/W. CCT 3000 Kelvin. Made in Die Cast Aluminum and finished in black colour.ON-OFF driver.

| Product                     |               |
|-----------------------------|---------------|
| Real power (W)              | 36            |
| Real luminous flux (Lm)     | 3600          |
| Beam angle (º)              | 24°           |
| Life time (h)               | 50000h L80B10 |
| IP                          | 20            |
| Electrical class insulation | Class I       |
| Operating temperature       | -20 +35       |
| Colour                      | black         |
| Control gear included       | yes           |
| Control gear                | ON-OFF        |
| Colour temperature (K)      | 3000          |
| Colour consistency (SDCM)   | SDCM<3        |
| CRI                         | 90            |