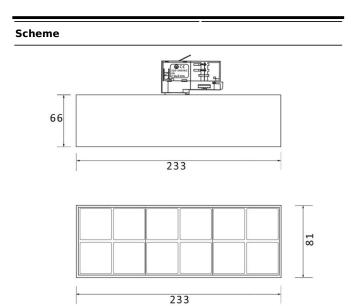

## Micro 12

Lavov Tracklight from the family Micro 12 with a power of 36Wand an optic of 24 degrees with a total lumen output of 3600 lm and an efficiency of 100 lm/W. CCT 3000 Kelvin. Made in Die Cast Aluminum and finished in White colour. DALI driver.

| Product                     |               |
|-----------------------------|---------------|
| Real power (W)              | 36            |
| Real luminous flux (Lm)     | 3600          |
| Beam angle (º)              | 24°           |
| Life time (h)               | 50000h L80B10 |
| IP                          | 20            |
| Electrical class insulation | Class I       |
| Operating temperature       | -20 +35       |
| Colour                      | white         |
| Control gear included       | yes           |
| Control gear                | DALI          |
| Colour temperature (K)      | 3000          |
| Colour consistency (SDCM)   | SDCM<3        |
| CRI                         | 90            |