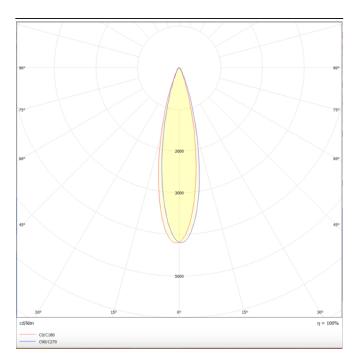

Photometry

## Micro 12

Lavov Tracklight from the family Micro 12 with a power of 36Wand an optic of 24 degrees with a total lumen output of 3600 lm and an efficiency of 100 lm/W. CCT 3000 Kelvin. Made in Die Cast Aluminum and finished in White colour. DALI driver.