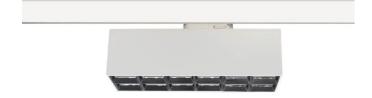

## Micro 12

Lavov Tracklight from the family Micro 12 with a power of 36Wand an optic of 24 degrees with a total lumen output of 3600 lm and an efficiency of 100 lm/W. CCT 3000 Kelvin. Made in Die Cast Aluminum and finished in White colour. DALI driver.