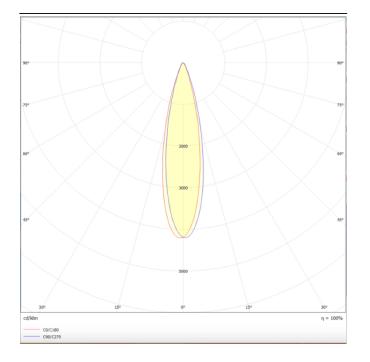

## Scheme

Photometry

## Micro 12

Lavov Tracklight from the family Micro 12 with a power of 36W and an optic of 24 degrees with a total lumen output of 3600 lm and an efficiency of 100 lm/W. CCT 3000 Kelvin. Made in Die Cast Aluminum and finished in black colour. DALI driver.