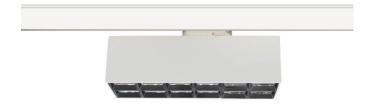

**TRACKLIGHTS - MICRO** 

## Micro 12

Lavov Tracklight from the family Micro 12 with a power of 36W and an optic of 24 degrees with a total lumen output of 3600 lm and an efficiency of 100 lm/W. CCT 3000 Kelvin. Made in Die Cast Aluminum and finished in black colour. DALI driver.