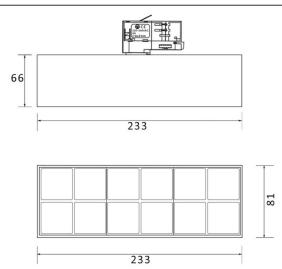

## Scheme

Photometry

| Item code    | 86.T001.5323.02<br>Indoor<br>Tracklights<br>Micro |  |
|--------------|---------------------------------------------------|--|
| Product type |                                                   |  |
| Category     |                                                   |  |
| Family       |                                                   |  |
| Subfamily    | Micro 12                                          |  |
| Pictograms   | (→) 220 v → (RI 90) C €                           |  |
|              | Driver On IP 20                                   |  |