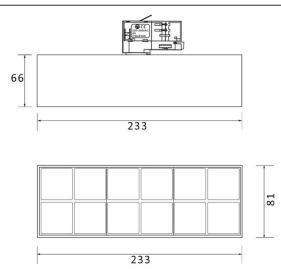

**TRACKLIGHTS - MICRO** 

## Item code 86.T001.5331.01





## Scheme



Photometry

## **TRACKLIGHTS - MICRO**





## Micro 12

Lavov Tracklight from the family Micro 12 with a power of 36W and an optic of 36 degrees with a total lumen output of 3600 lm and an efficiency of 100 lm/W. CCT 3000 Kelvin. Made in Die Cast Aluminum and finished in White colour.ON-OFF driver.

| Item code    | 86.T001.5331.01              |  |
|--------------|------------------------------|--|
| Product type | Indoor                       |  |
| Category     | <br>Tracklights              |  |
| Family       | Micro                        |  |
| Subfamily    | Micro 12                     |  |
| Pictograms   | (=) 220 v → CRI CE           |  |
|              | Driver On IP<br>INCL. Off 20 |  |

| Product                     |               |
|-----------------------------|--------