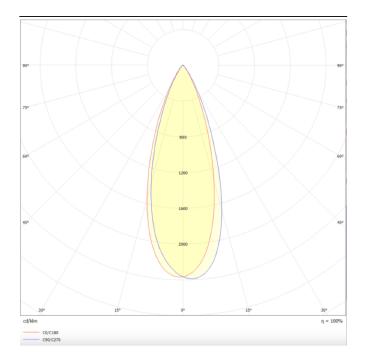

## Scheme

Photometry

## Micro 12

Lavov Tracklight from the family Micro 12 with a power of 36W and an optic of 36 degrees with a total lumen output of 3600 lm and an efficiency of 100 lm/W. CCT 3000 Kelvin. Made in Die Cast Aluminum and finished in White colour.ON-OFF driver.