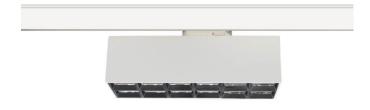

**TRACKLIGHTS - MICRO** 

## Micro 12

Lavov Tracklight from the family Micro 12 with a power of 36W and an optic of 36 degrees with a total lumen output of 3600 lm and an efficiency of 100 lm/W. CCT 3000 Kelvin. Made in Die Cast Aluminum and finished in White colour.ON-OFF driver.